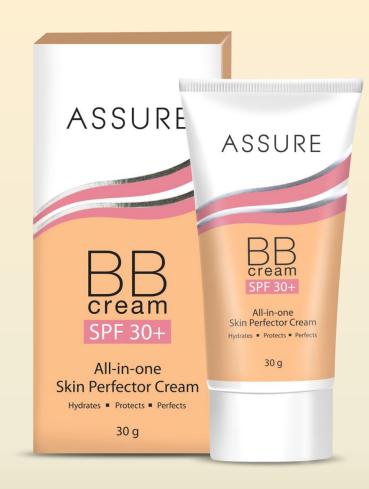

# Introducing ASSURE BB Cream

SPF 30+

## Assure BB Cream SPF 30+

## Assure BB Cream SPF 30+

- It contains potent sunscreens that protects against harmful UVA and UVB rays of the sun
  - Prevents skin from sun burns and premature ageing
- Niacinamide or Vitamin B3, help to reduce fine lines and lightens dark spots
- It contains ingredients that helps to tone and firm delicate area under the eyes
- Made of specialized surface treated pigments that makes the Assure BB Cream waterproof, sweat proof and long lasting

# ASSURE BB Cream SPF 30+

Rediscover flawless radiant skin with Assure BB Cream

Makeup finish without makeup

Fairness cream with anti-ageing benefits

Radiant outside flawless inside

# ASSURE BB Cream SPF 30+

• MRP: Rs. 380/-

• DP: Rs. 320/-

• BV: 192

• PV: 12

NEW & INFROVED

Vith Aloe Vera & Neem Extract