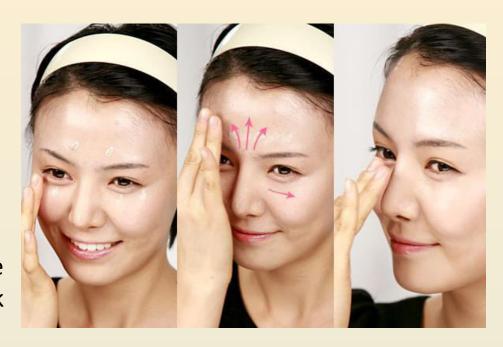

#### How to use

- Squeeze a small amount of Assure BB cream on your finger tips
- Dot the entire face and neck, including under eye area, nose, cheeks, forehead, chin and upper lips
- Use gentle dabs on areas where the skin tone is darker (like dark spots, dark under eye circles and pigmented skin)

- Use small outward strokes on other areas of the face to get a good coverage all over your face
- Use it after washing your face in the morning before going out
- For best results repeat application 2 or 3 times in the day

# Tips

- If you have dry skin, apply a light moisturizer before applying Assure BB cream
- Finish with powder: After application and blending BB cream, apply some powder with a puff or brush to let the cream set for all day. It will give a more long lasting effect to the BB cream
- For a natural look, apply the BB cream over your neck in the same manner as for the face