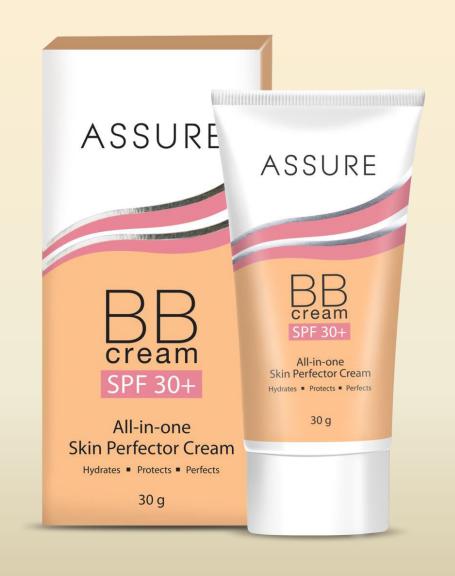

# Introducing ASSURE BB Cream

SPF 30+

## Assure BB Cream SPF 30+

## Assure BB Cream SPF 30+

- It contains potent sunscreens that protects against harmful UVA and UVB rays of the sun
  - Prevents skin from sun burns and premature ageing
- Niacinamide or Vitamin B3, help to reduce fine lines and lightens dark spots
- It contains ingredients that helps to tone and firm delicate area under the eyes
- Made of specialized surface treated pigments that makes the Assure BB Cream waterproof, sweat proof and long lasting

# ASSURE BB Cream SPF 30+

Rediscover flawless radiant skin with Assure BB Cream

Makeup finish without makeup

Fairness cream with anti-ageing benefits

Radiant outside flawless inside

# ASSURE BB Cream SPF 30+

• MRP: Rs. 380/-

• DP: Rs. 320/-

• BV: 192

• PV: 12

NEW & INFROVED

Vith Aloe Vera & Neem Extract