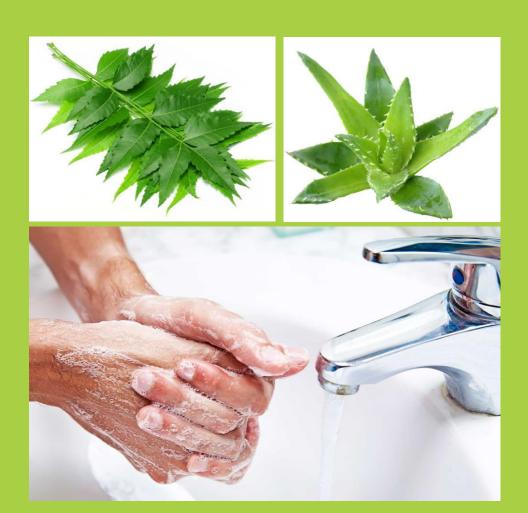

# ASSURE HAND WASH

Give your hands a gentle care

## **Assure Hand Wash**

- Enriched with Neem and Aloe Vera extracts
- Provide gentle
   protection and
   moisturisation to
   your hands without
   drying them out
- Refreshing fragrance keeps the hands fresh for long

# ASSURE BB Cream SPF 30+

• MRP: Rs. 380/-

• DP: Rs. 320/-

• BV: 192

• PV: 12

NEW & INFROVED

Vith Aloe Vera & Neem Extract