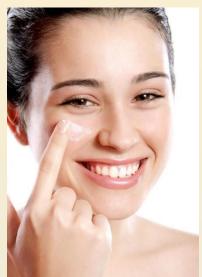

#### How to use

- Squeeze a small amount of Assure BB cream on your finger tips
- Dot the entire face and neck, including under eye area, nose, cheeks, forehead, chin and upper lips
- Use gentle dabs on areas where the skin tone is darker (like dark spots, dark under eye circles and pigmented skin)

- Use small outward strokes on other areas of the face to get a good coverage all over your face
- Use it after washing your face in the morning before going out
- For best results repeat application 2 or 3 times in the day