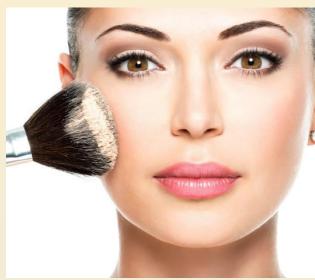

- Use small outward strokes on other areas of the face to get a good coverage all over your face
- Use it after washing your face in the morning before going out
- For best results repeat application 2 or 3 times in the day

# Tips

- If you have dry skin, apply a light moisturizer before applying Assure BB cream
- Finish with powder: After application and blending BB cream, apply some powder with a puff or brush to let the cream set for all day. It will give a more long lasting effect to the BB cream
- For a natural look, apply the BB cream over your neck in the same manner as for the face