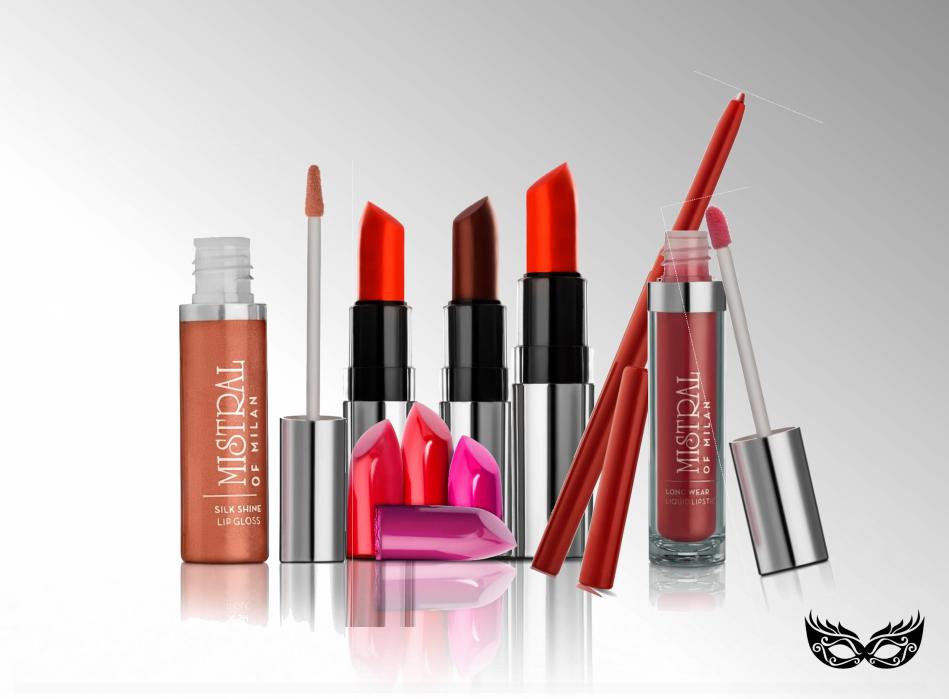

Silk Shine Lip Gloss

- Gives a glossy and wet finish to your lips. It will brighten up your face!
- This liquid lip gloss feels fairly light on the lips and has a sweet aroma.
- Moreover, you can put it on top of your lipstick or wear it alone.
- Comfortable to wear with creamy soft texture.
- Create a thin and comfortable layer on the lips, keeping them soft and smooth by preventing moisture from leaving the skin.
- Paraben free

## Long Wear Liquid Lipstick

Everlasting colour liquid lipstick collection with rich velvet matte finish that gives your lips a feather light texture and ultimate comfort. A truly unique and luxurious product that spreads smoothly and evenly. It gives your lips a super intense colour that stays all day long. A synergy of waxes and jellifying agents prevents dryness and gives comfort all day.