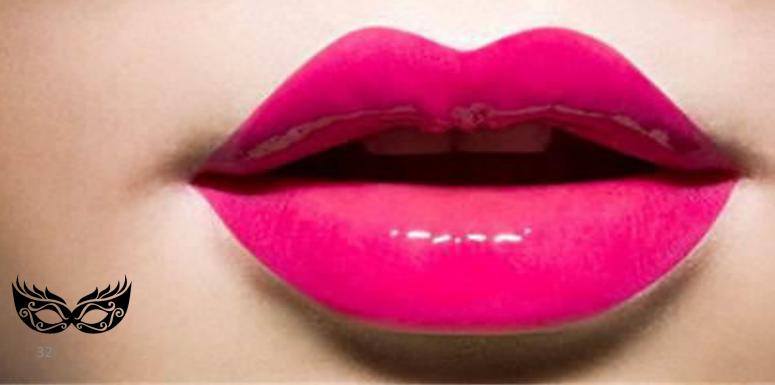

Silk Shine Lip Gloss

- Gives a glossy and wet finish to your lips. It will brighten up your face!
- This liquid lip gloss feels fairly light on the lips and has a sweet aroma.
- Moreover, you can put it on top of your lipstick or wear it alone.
- Comfortable to wear with creamy soft texture.
- Create a thin and comfortable layer on the lips, keeping them soft and smooth by preventing moisture from leaving the skin.
- Paraben free

## Mistral of Milan Silk Shine Lip Gloss

| Shades          | MRP | DP  | BV  |
|-----------------|-----|-----|-----|
| Sexy 001        | 320 | 270 | 162 |
| Romance 002     | 320 | 270 | 162 |
| Sensational 003 | 320 | 270 | 162 |
| First Date 004  | 320 | 270 | 162 |
| Seductive 005   | 320 | 270 | 162 |
| First Crush 006 | 320 | 270 | 162 |