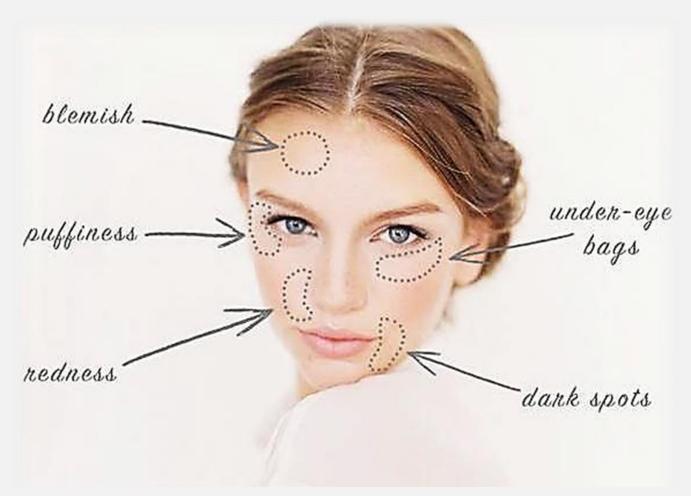

Excellent for covering up flaws. For example, puffy eyes after a busy schedule, dark circles under eyes. It can also serve to brighten the face and camouflage blemishes, visible pores, uneven tone, pimples, age spots and even some scars.