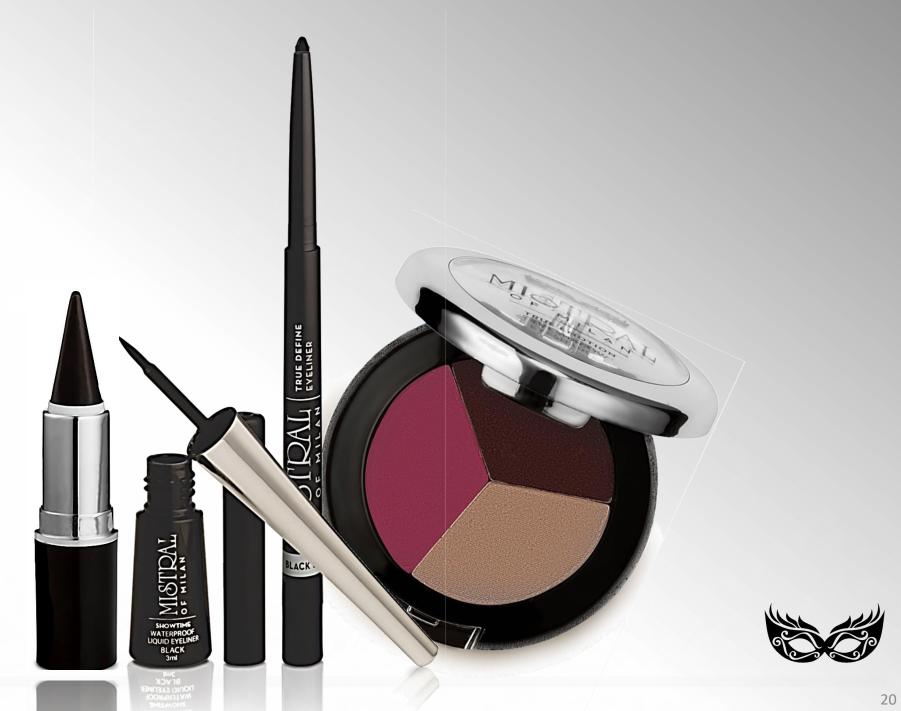

#### **Deep Define Kajal**

- Shaped for custom precise application.
- Soft comfortable texture to add the darkest shade evenly on your eyes with a single stroke.
- It is long lasting with a special blend of conditioning agents.

#### **Showtime Waterproof Liquid Eyeliner**

- The application is very easy and with it's perfect consistency you can create a deep and uniform line in the first coat!
- Long lasting and water resistant.
- Extra strong look with deep pigmentation.

#### True define Eyeliner Pencil

- Highly pigmented formula with intense pay off to achieve best results with one application.
- Superb, powdery soft texture with long lasting result
- Matt with intense finish

#### **True Emotion Eyeshadow**

- A great versatile trio which can be developed in different color according to your desire and mood.
- Soft and pleasant and it allows the skin to breath, making the texture highly suitable for warm weathers.
- Its color is wonderfully vivid and intense, giving you attractive and deep eyes.
- Easy application. Light texture which spreads easily.
- Pearly look