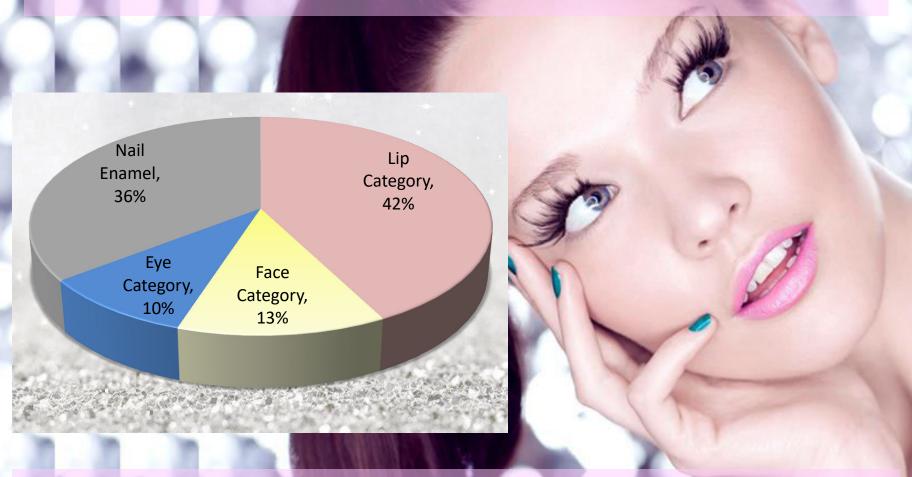

 Women's nail colour segment in India is estimated to be Rs 250 crore market.

Source: RNCOS, a market research firm

#### **Organized Colour Cosmetics Market**

According to "Indian Cosmetic Sector Forecast to 2015", the color cosmetics market witnessed a CAGR of more than 25% during 2013-2015.:

Source: RNCOS, a market research firm