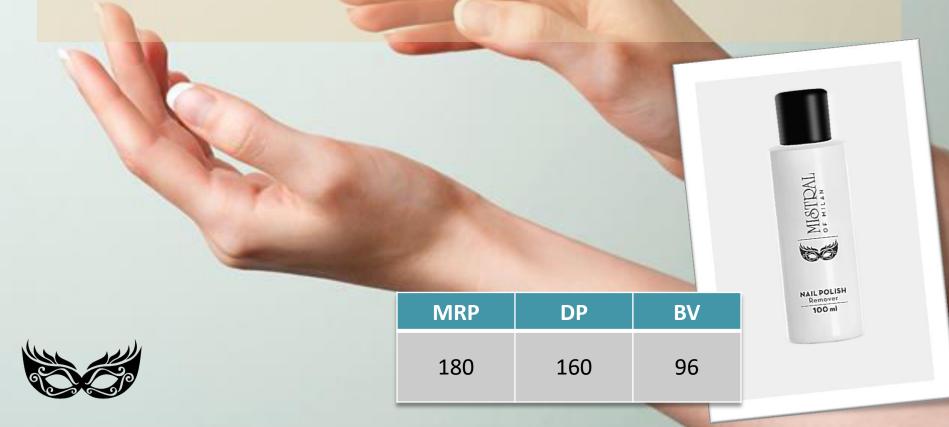

#### **Nail Polish Remover**

Acetone free conditioning formula that effectively removes nail polish without causing dryness. Enriched with Vitamin E and sweet almond oil that provide nourishment and leave your nails looking healthy and smooth.