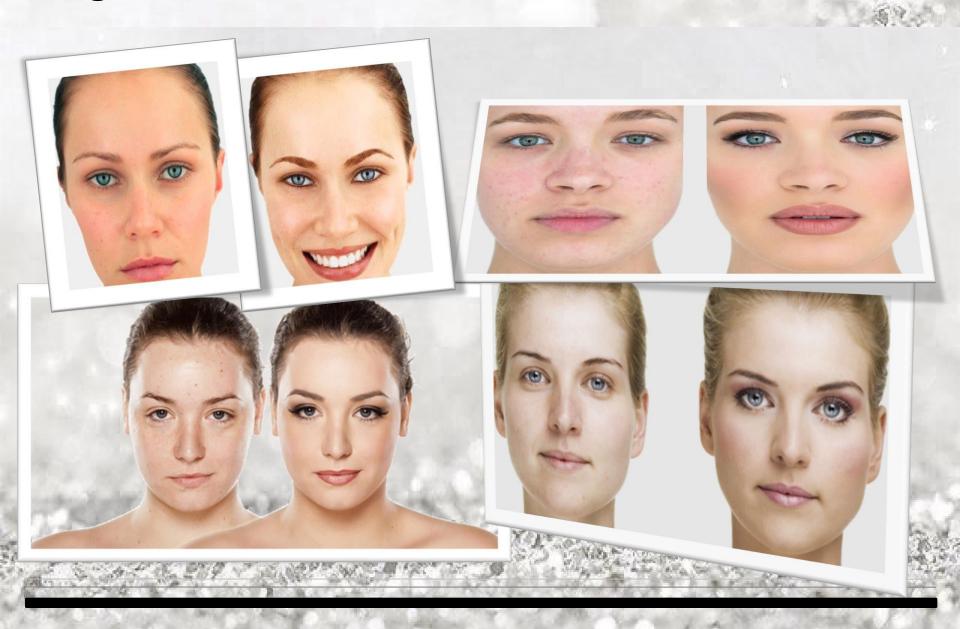

Excellent for covering up flaws. For example, puffy eyes after a busy schedule, dark circles under eyes. It can also serve to brighten the face and camouflage blemishes, visible pores, uneven tone, pimples, age spots and even some scars.