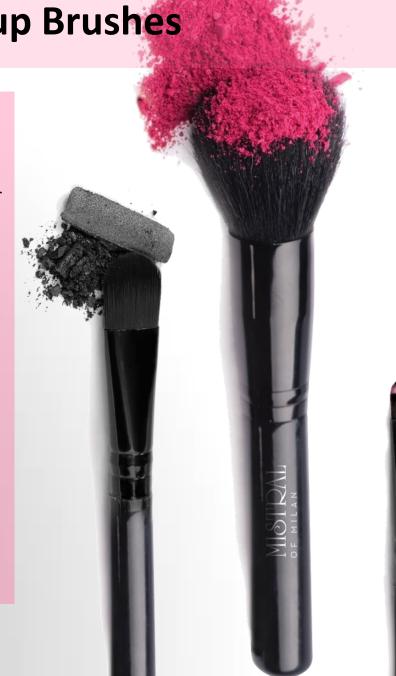

#### Mistral of Milan Makeup Brushes

#### Blush Brush

The perfectly shaped brush allows smooth and even application of the powdered blush more precisely both in terms of the amount of colour and position.

#### Eye Shadow Brush

Special shape of the brush is designed especially for eyes so that the deposit is not made in patch but gets distributed and blends evenly. Always use separate brushes for shading and highlighting.