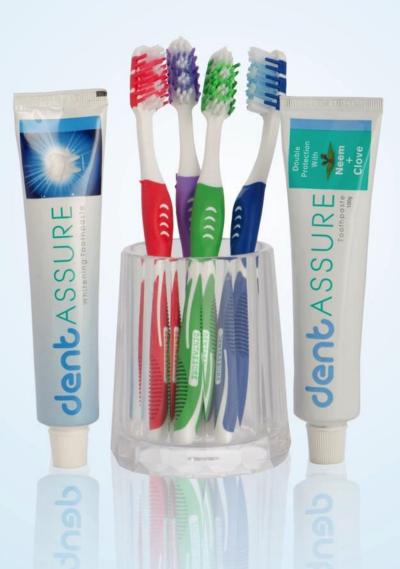

## DENTASSURE TOOTHPASTE

- A foaming fluoridated paste for daily use
- With dual protection of Neem and Clove that fights germs and prevents dental cavities
- It also helps support gum health
- It contains calcium that strengthens the teeth
- Use it daily for fresh breath and stronger teeth

### DENTASSURE WHITENING TOOTHPASTE

- Whitens teeth by removing surface stains, such as those caused by drinking coffee or smoking
- It gently polishes the teeth and removes stains
- It helps to retain natural whiteness of the teeth
- Cool mint flavour gives long lasting fresh breath

## DENTASSURE TOOTHBRUSH

- An international quality toothbrush, scientifically designed to take complete care of your teeth and gums
- Dentassure Toothbrush is made of 100% DuPont bristles with rounded ends that reach between teeth and remove food particles and help prevent dental plaque
- Its unique gum massager gently cleans the teeth and massages the gums
- It has a special tongue cleaner for better oral health
- Dentists recommend replacing your toothbrush every 3-4 months