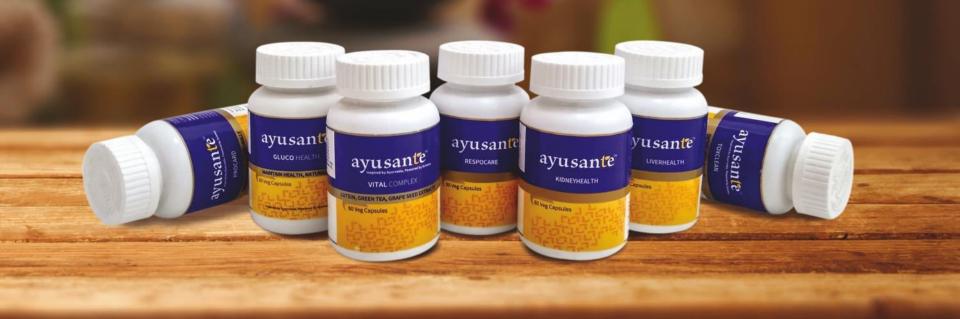

#### WHAT IS AYURVEDA?

- Ayurveda is a science of life
  - In sanskrit, Ayur means life, Veda means science or knowledge
- It has been practiced for over 5,000 years
- It provides a holistic approach to health designed to help people live long, healthy, and well-balanced lives
- The basic principle of Ayurveda is to prevent and treat illness by maintaining balance in the body, mind, and consciousness through proper drinking, diet, and lifestyle, as well as herbal remedies

## ayusante GLUCOHEALTH

- Contains natural glycemic supporting ingredients such as Vijay sar, Cinnamon, Turmeric and Guduchi
- Assists the body to maintain normal glycemic health
- Helps strengthen the pancreas
- Helps to optimize insulin secretion
- Facilitates gradual glucose absorption
- Helps to prevent oxidative damages
- Regulate appetite to maintain a healthy body weight
- Helps to provide strength to keep body free from chronic ailments of hyperglycemia

## ayusante PROCARD

- Contains natural cardio supportive ingredients such as Arjuna, ashwagandha, garlic and guggul
- Acts as a cardio-tonic
- Helps to manage lipid profile and reduce the risk of atherosclerosis
- Helps regulates cholesterol and LDL "Bad Cholesterol" levels in the blood
- Helps to improves HDL "Good Cholesterol" levels in the blood
- Helps to improves blood circulation and useful in management of cardio vascular disease

## ayusante TOXCLEAN

Contains natural detoxifying ingredients such

as Triphala, neem, turmeric and svarnapatri

- Helps to cleanse colon and purify blood
- Helps to relieve constipation
- It has Hepato-protective properties helps to support liver function
- Helps to regulate digestion and metabolism
- It has anti microbial properties and helps promote skin health (acne, pimple, etc.)

## ayusante VITALCOMPLEX

• Contains natural antioxidants such as Amla,

Grape seed, Green tea and carrot ext.

- Protects from the damage of oxidative stress
- Helps to nourish body tissues
- Helps to accelerate cell regeneration processes
- Facilitates better immunity
- Tackles fatigue
- Provides strength, dynamism and vitality to withstand stress
- Assists in prevention of lifestyle diseases

## ayusante KIDNEYHEALTH

- Contains natural ingredients such as *Saxifraga ligulata wall, Phyllanthus niruri , s*wet parpati *, Emblica officinalis*
- Considered as the stonebreaker
- The herbs neutralise the enzyme responsible for stone formation and reduces the production of stone forming chemicals by the body
- Works as diuretic which makes it a good choice for body that has tendencies of fluid retention
- Contains important ingredients for treating stone in kidneys and urinary bladder
- It is a rejuvenator that enhances the healing process and immunity
- Interferes with the different stages of stone formation, reduces crystal aggregation and modifies their structure and composition

## ayusante LIVERHEALTH

The ingredients (Swertia Chirata, Picrorhiza kurroa, Piper longum, Vitis vinifera (Common Grape), Silybum marianum (Milk Thistle) in Ayusante Liverhealth helps in:

- Rejuvenating the damaged liver cells
- Anti-inflammatory action in hepatitis
- Stimulating regeneration by restricting fibrosis
- Useful ingredients for treatment of chronic liver diseases
- Improve the concentration of liver enzymes which help in rejuvenation of the liver

## ayusante RESPOCARE

This product is an ideal choice for respiratory problems as it has the following features :

- Contains natural ingredients such as **Dashmool Kwath**, **Ocimum sanctum**, **Piper longum**, **Zingiber officinale and Piper nigrum**
- For Cough and Asthma and for those with congested and weak lungs
- Bronchodilator effect as it helps in reduction in the bronchial mucosal edema and reductions in the secretions within the airway lumen
- Improves the immunity and prevents recurrent infections.
- Tulsi is known to heal the problems associated with throat and chest
- It is the best herb used to treat common cold, flu and headaches
- Pipali is very effective in case of mucus and cold conditions
- Ginger can minimize symptoms of the common cold and other respiratory conditions shows expectorant property
- Helps to break up the mucus