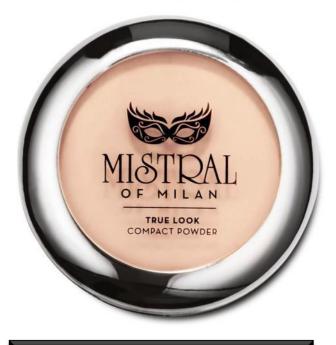

### TRUE LOOK COMPACT POWDER

- Silky Matte Finish
- Ultra-Lightweight
   Available in 4 shades

- Vivid Colours
- Long Lasting Wear
   Available in 3 shades