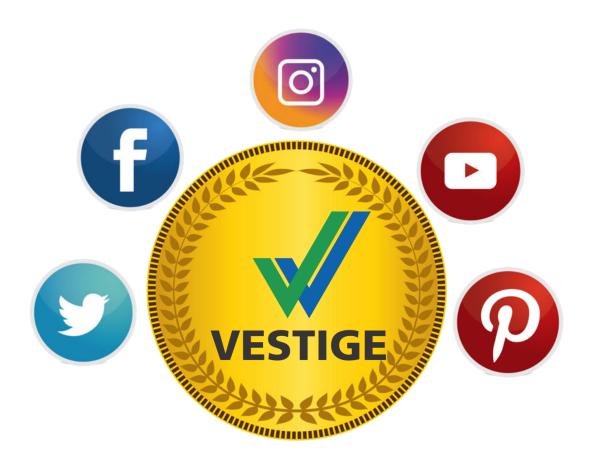

#### VESTIGE SOCIAL MEDIA CHANNELS

# Be the first one to get updates by joining the Vestige Social Media world

fb.com/vestigemkt

twitter.com/vestigemkt

instagram.com/vestige\_official

youtube.com/c/VestigeMedia

pinterest.com/VestigeOfficial

#### JOIN THE DIGITAL REVOLUTION

Stay connected with Vestige and stay informed about each and every update by liking the Official Vestige Facebook Page