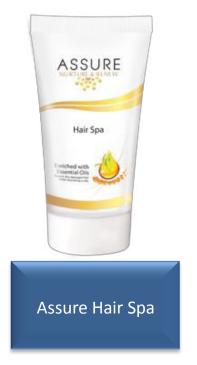

- It is a unique blend of natural essential oils of Argan, rosemary, tea tree and lavender repairs damaged hair and give it bouncy and shiny effect
- This relaxing spa offers deep nourishment that helps the hair from root to tip