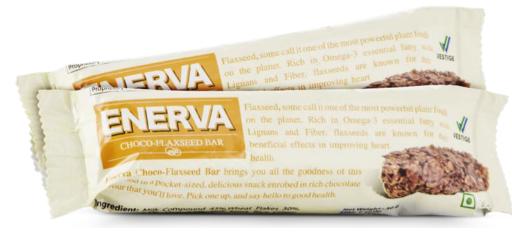

## **ENERVA CHOCO-FLAXSEED BAR**

- A tasty wholesome nutrition bar prepared with healthy ingredients
- It contains heart healthy flaxseeds
- It is high in energy and low in fat
- It is also rich in fibre
- It helps curb untimely hunger pangs