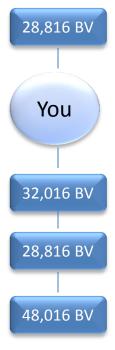

# 3. DIRECTOR BONUS

### DIRECTOR BONUS - 14%

| Status                             | Director | Qualifying Conditions      |     | QUALIFIED DIRECTOR LEVEL IN % |   |   |   |   |     |     |     |     |
|------------------------------------|----------|----------------------------|-----|-------------------------------|---|---|---|---|-----|-----|-----|-----|
|                                    | Groups   |                            | You | 1                             | 2 | 3 | 4 | 5 | 6   | 7   | 8   | 9   |
| Director                           | -        | PS: 600 BV PGS : 32,016 BV | 6   |                               |   |   |   |   |     |     |     |     |
| Silver Director                    | 1        | PS: 600 BV PGS : 28,816 BV | 6   | 5                             | 4 |   |   |   |     |     |     |     |
| Gold Director                      | 2        | PS: 600 BV PGS : 24,016 BV | 6   | 5                             | 4 | 3 |   |   |     |     |     |     |
| Star Director                      | 3        | PS: 600 BV PGS : 16,016 BV | 6   | 5                             | 4 | 3 | 2 |   |     |     |     |     |
| Diamond<br>Director                | 4        | PS: 600 BV PGS : 8,016 BV  | 6   | 5                             | 4 | 3 | 2 | 1 |     |     |     |     |
| Crown Director                     | 6        | PS: 600 BV                 | 6   | 5                             | 4 | 3 | 2 | 1 | 0.5 |     |     |     |
| Universal Crown<br>Director        | 8        | PS: 600 BV                 | 6   | 5                             | 4 | 3 | 2 | 1 | 0.5 | 0.5 |     |     |
| Double Crown<br>Director           | 12       | PS: 600 BV                 | 6   | 5                             | 4 | 3 | 2 | 1 | 0.5 | 0.5 | 0.5 |     |
| Double Universal<br>Crown Director | 16       | PS: 600 BV                 | 6   | 5                             | 4 | 3 | 2 | 1 | 0.5 | 0.5 | 0.5 | 0.5 |