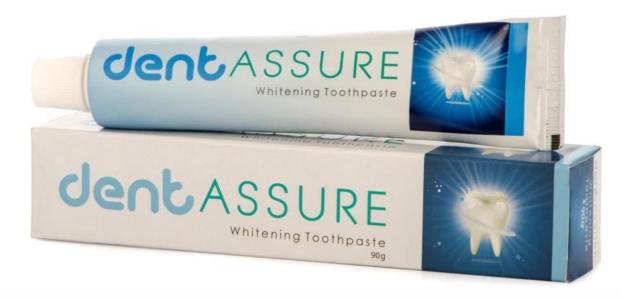

## DENTASSURE TOOTHPASTE

- A foaming fluoridated paste for daily use
- With dual protection of Neem and Clove that fights germs and prevents dental cavities
- It also helps support gum health
- It contains calcium that strengthens the teeth
- Use it daily for fresh breath and stronger teeth