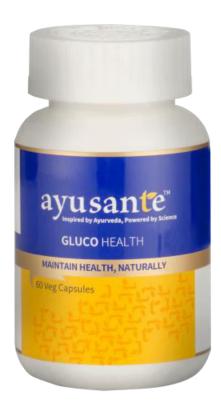

## ayusante GLUCOHEALTH

- Contains natural glycemic supporting ingredients such as Vijay sar, Cinnamon, Turmeric and Guduchi
- Assists the body to maintain normal glycemic health
- Helps strengthen the pancreas
- Helps to optimize insulin secretion
- Facilitates gradual glucose absorption
- Helps to prevent oxidative damages
- Regulate appetite to maintain a healthy body weight
- Helps to provide strength to keep body free from chronic ailments of hyperglycemia