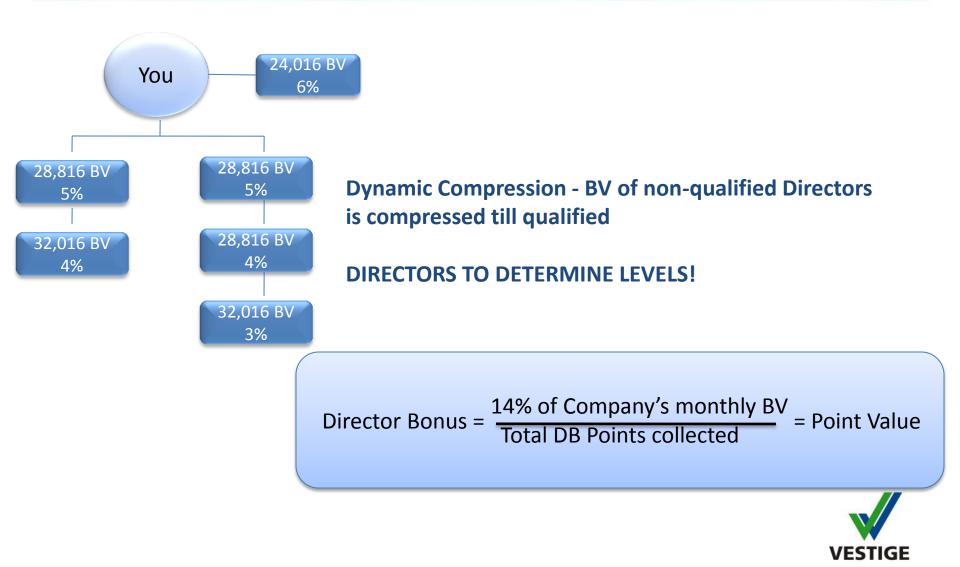

# 3. DIRECTOR BONUS

### DIRECTOR BONUS - 14%

| Status                             | Director | Qualifying Conditions      |     | QUALIFIED DIRECTOR LEVEL IN % |   |   |   |   |     |     |     |     |
|------------------------------------|----------|----------------------------|-----|-------------------------------|---|---|---|---|-----|-----|-----|-----|
|                                    | Groups   |                            | You | 1                             | 2 | 3 | 4 | 5 | 6   | 7   | 8   | 9   |
| Director                           | -        | PS: 600 BV PGS : 32,016 BV | 6   |                               |   |   |   |   |     |     |     |     |
| Silver Director                    | 1        | PS: 600 BV PGS : 28,816 BV | 6   | 5                             | 4 |   |   |   |     |     |     |     |
| Gold Director                      | 2        | PS: 600 BV PGS : 24,016 BV | 6   | 5                             | 4 | 3 |   |   |     |     |     |     |
| Star Director                      | 3        | PS: 600 BV PGS : 16,016 BV | 6   | 5                             | 4 | 3 | 2 |   |     |     |     |     |
| Diamond<br>Director                | 4        | PS: 600 BV PGS : 8,016 BV  | 6   | 5                             | 4 | 3 | 2 | 1 |     |     |     |     |
| Crown Director                     | 6        | PS: 600 BV                 | 6   | 5                             | 4 | 3 | 2 | 1 | 0.5 |     |     |     |
| Universal Crown<br>Director        | 8        | PS: 600 BV                 | 6   | 5                             | 4 | 3 | 2 | 1 | 0.5 | 0.5 |     |     |
| Double Crown<br>Director           | 12       | PS: 600 BV                 | 6   | 5                             | 4 | 3 | 2 | 1 | 0.5 | 0.5 | 0.5 |     |
| Double Universal<br>Crown Director | 16       | PS: 600 BV                 | 6   | 5                             | 4 | 3 | 2 | 1 | 0.5 | 0.5 | 0.5 | 0.5 |

#### **ROLL UP TO ENSURE INCOME**

Leadership Bonus = 15% of Company's monthly BV Total No. of LOB Points = Point Value