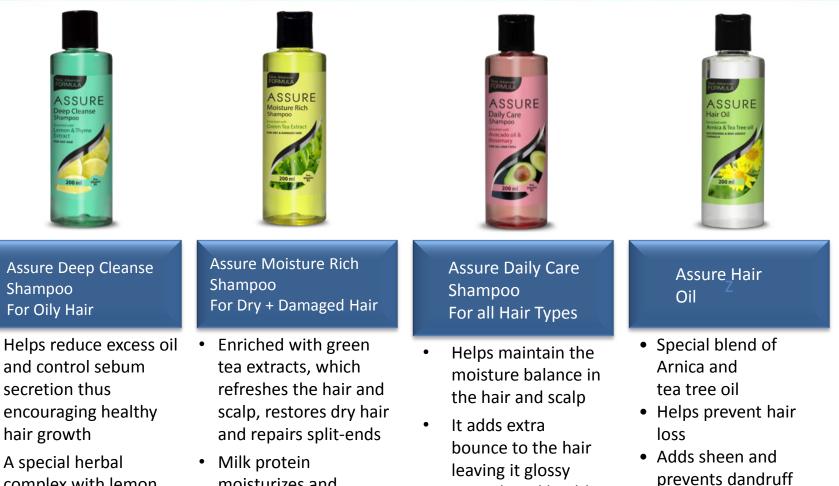

## HAIR CARE

- complex with lemon and thyme extracts nourishes the hair while adding body and sheen
- moisturizes and conditions the hair without weighing it down
- leaving it glossy smooth and healthy

## HAIR CARE