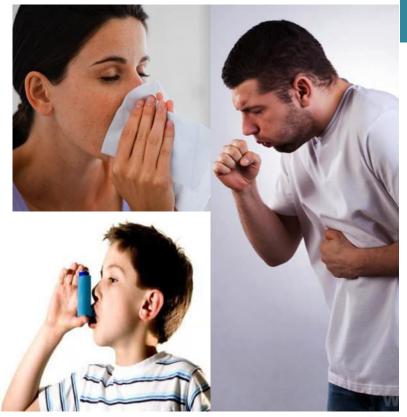

## **SHARPAir Purifier**

Improves the quality of air indoors and creates a safe environment for our loved ones.