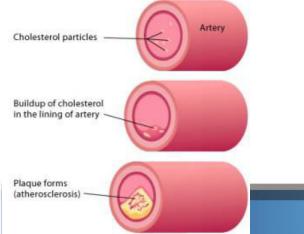

#### CARDIOVASCULAR HEALTH

#### (CARDIO + VASCULAR = HEART+BLOOD VESSELS)

The cardiovascular system consists of the heart, blood vessels, and blood. The circulatory system is a vast network of organs and vessels that is responsible for the flow of blood, nutrients, hormones, oxygen and other gases to and from cells.

The four major functions of the cardiovascular system are:

- **1.** To transport nutrients, gases and waste products around the body
- 2. To protect the body from infection and blood loss
- **3.** To help the body maintain a constant body temperature ('thermoregulation')
- 4. To help maintain fluid balance within the body

#### IMPORTANCE OF MAINTAINING GLYCEMIC HEALTH

- Glycemic health refers to healthy levels of blood sugar
- Studies shows that cases of pre-diabetes and diabetes is increasing steadily in India
- This rise in unhealthy sugar levels coincide with several other risk factors:
  - > Obesity
  - Hypertension or high blood pressure
  - High levels of cholesterol
  - Cardiovascular disorders

## ayusante PROCARD

- Contains natural cardio supportive ingredients such as Arjuna, ashwagandha, garlic and guggul
- Acts as a cardio-tonic
- Helps to manage lipid profile and reduce the risk of atherosclerosis
- Helps regulates cholesterol and LDL "Bad Cholesterol" levels in the blood
- Helps to improves HDL "Good Cholesterol" levels in the blood
- Helps to improves blood circulation and useful in management of cardio vascular disease