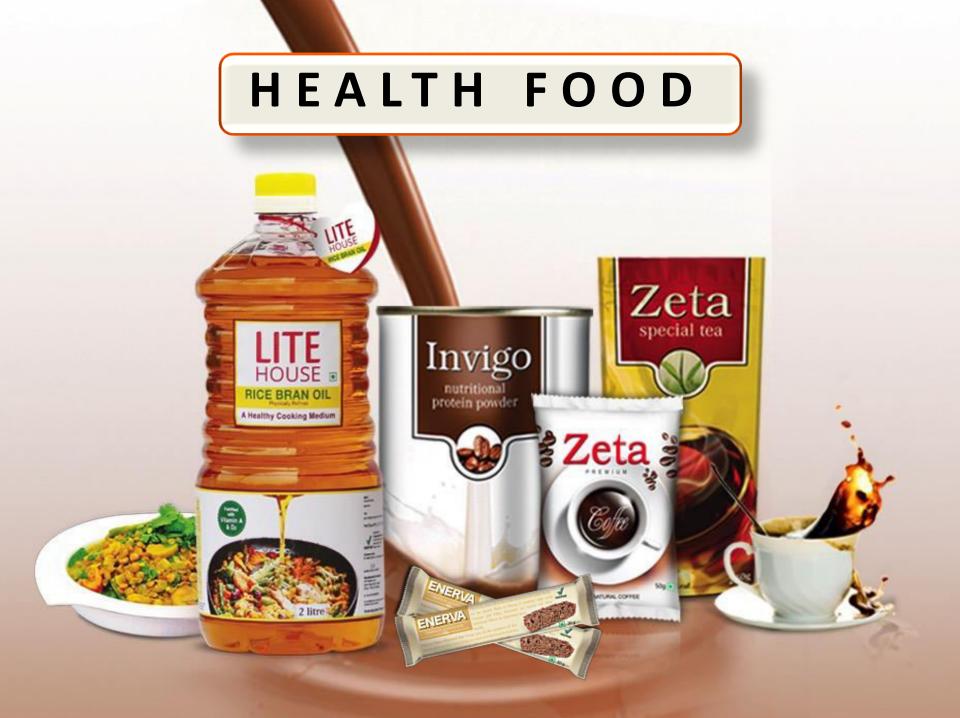

- Vestige Health Food helps in having a balanced diet, thus a healthy body
- Good nutrition helps maintain a healthy weight and helps all its systems to function optimally
- The benefits of good nutrition can be found in physical and mental health because a healthy diet gives the body what all it needs to stay healthy

## LITE HOUSE RICE BRAN OIL

The most balanced and versatile oil, closest to recommendations of-

- ✓ WHO (World Health Organization)
- ✓ NIN (National Institute Of Nutrition)
- ✓ AHA (American Heart Association)
- Helps manage health of the heart due to the presence oryzanol
- Nutritionally superior compared to other cooking oils
- Rich in antioxidants
- Economical 15% less absorption of oil during frying
- It has a light and neutral flavour, compatible with both, low heat & high heat cooking

*Rice Bran Oil is truly* **"The Healthiest"** *edible oil, containing antioxidants, nutrients and good fats* 

## VESTIGE ZETA TEA

- Exquisite blend of pure Assam and long leaf tea
- Rich in antioxidants
- Helps to protect the cells and tissues in the body

## **VESTIGE ZETA COFFEE**

- A premium blend of carefully selected Robusta and Arabica coffee beans with an intense aroma and a rich fullbodied flavor
- Loaded with natural antioxidants

## **INVIGO NUTRITIONAL PROTEIN POWDER**

- Rich source of amino acids
- Contains low-fat soy and whey protein
- Enriched with DHA an important Omega-3 fatty acid
- Helps to promote growth and development in children
- Helps enhance bone health
- Aids in weight management
- Easy to digest

## **ENERVA CHOCO-FLAXSEED BAR**

- A tasty wholesome nutrition bar prepared with healthy ingredients
- It contains heart healthy flaxseeds
- It is high in energy and low in fat
- It is also rich in fibre
- It helps curb untimely hunger pangs