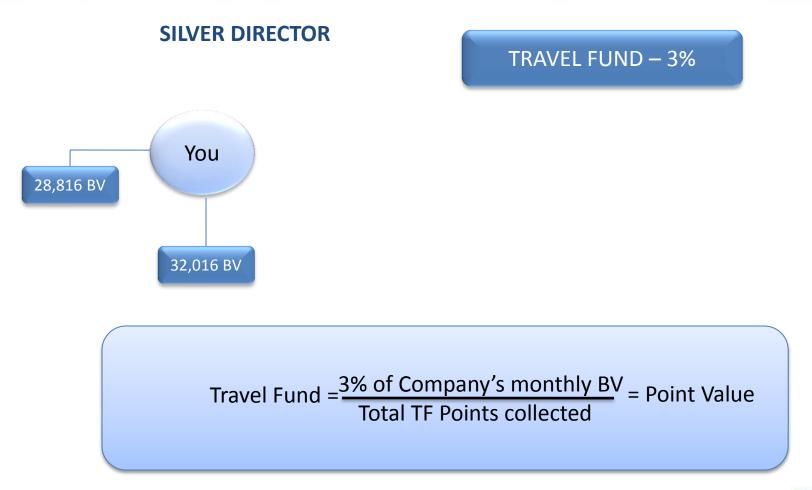

### 5.VESTIGE TRAVEL FUND

Trips are regularly organized for our top achievers to exotic locations. Our team has been to places such as Bali, Turkey, Russia, Phuket, Switzerland, Australia, Amsterdam, Paris, Tashkent, Hong Kong, Macau, Bangkok, Dubai, Bali, London, Scotland etc.

#### **ROLL UP TO ENSURE INCOME**

Leadership Bonus = 15% of Company's monthly BV Total No. of LOB Points = Point Value