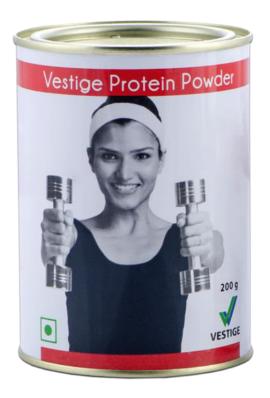

#### **VESTIGE PROTEIN POWDER**

- Rich source of 20 amino acids
- Contains Whey Protein and Soy Isolate
- Low in fat & high in protein
- Easy to digest
- Aids in weight management