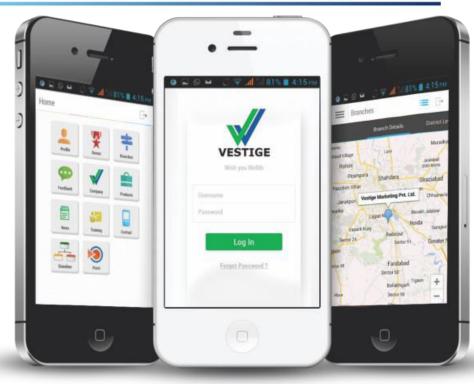

#### POWERFUL ONLINE TOOL

MyVestige.com empowers Vestige distributors to do the following online:

- Online shopping on Veston shopping portal
- Distributors can check BV and PV online and see their activities in their network
- Get updates on schemes and offers for distributors
- Know about training and event schedules

#### **BUSINESS ON THE GO**

With the new Vestige POS App you can do multiple things with your fingertips

- Browse through our latest products and order the products online using Credit Card / Bonus Points or Cash
- Track your orders on your mobile, cancel orders and get updates on latest promotional offers
- Online user registration

Vestige Mobile App is available on Google PlayStore for Android users and on Apple IPhone the app is available in the App Store