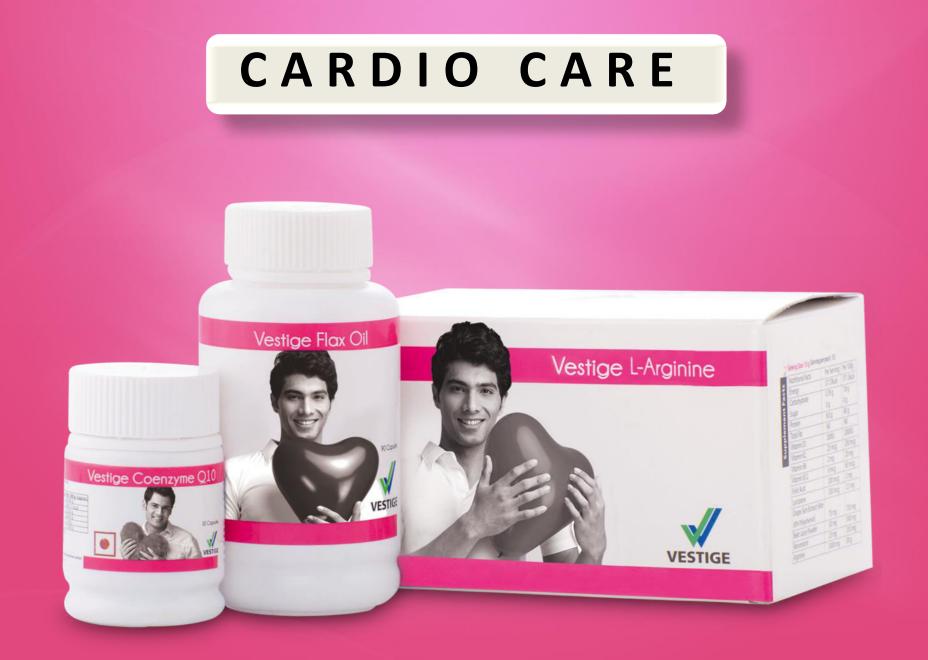

#### **VESTIGE FLAX OIL**

- Flaxseed oil comes from the seeds of the flax plant (*Linum usitatissimum, L.*). Flaxseed oil contains both omega-3 and omega-6 fatty acids, which are needed for health
- Flaxseed oil, fibers and flax lignans have potential health benefits such as in reduction of cardiovascular disease, atherosclerosis, diabetes, arthritis, osteoporosis
- Flax protein helps in the prevention and treatment of heart disease and in supporting the immune system
- Flaxseed oil decreases platelet aggregation and increases platelet activating inhibitor-1
- Postprandial glucose was reduced by 27% following meals with flaxseed

#### VESTIGE L-ARGININE

- The amino acid, L-Arginine (L-Arg) plays an important role in the cardiovascular system
- L-Arg is the only substrate for the production of nitric oxide (NO)the natural vasodialator, from which L-Arg develops its effects on the cardiovascular system.
- L-arginine metabolism in blood vessels contributes to regulation of blood flow under these conditions
- L-arginine has a antiaggregatory, anticoagulatory and profibrinolytic effect

#### VESTIGE COENZYME Q10

- High levels of LDL, as well as smoking and hypertension, are primary risk factors, among those contributing to cardiovascular disease
- Coenzyme Q10 (CoQ10) is a naturally occurring vitamin-like substance that has three characteristics of relevance to normal cardiovascular function: