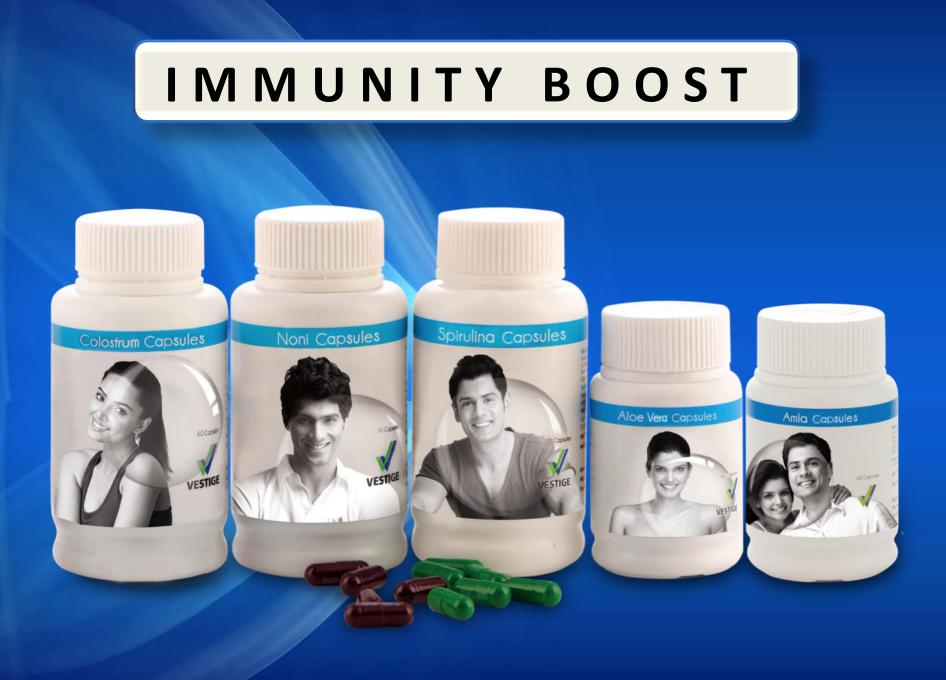

#### **VESTIGE NONI**

- Helps to strengthen the immune system as it contains a number of essential vitamins and minerals
- Xeronine in Noni enlarges the pores in the walls of the human cells to enable nutrients to enter the cells easily & increase the absorption of nutrients.
- People suffering from respiratory problems may benefit from its consumption
- Helps in case of various skin diseases
- Helps promote a healthy digestive system

#### **VESTIGE SPIRULINA**

- Spirullina is considered as a Nutrient Power House because it has a unique blend of nutrients that no single plant source can provide.
- It has high protein concentration including all the eight essential amino acids in balanced proportion.
- It has high level of beta carotene, vitamin E, iron and is richest source of vitamin B12. It contains nucleic acids in addition to high level of micronutrients viz. Potassium, sodium and Zinc
- Due to high nutritional profile, this super food Spirullina has emerged as a great diet potential.
- It is widely used as a food supplement for all age groups

#### **VESTIGE COLOSTRUM**

Bovine colostrum is the "early" milk produced by cows during the first several days post-parturition. This "early" milk has a nutrient profile and immunological composition that differs substantially from "mature" milk. Colostrum is a natural product which is rich in macro- and micronutrients, and because of this, it is measured as a best natural food supplement.

#### **VESTIGE ALOE VERA**

- Aloe Vera is the oldest medicinal plant ever known and the most applied medicinal plant worldwide
- Aloe Vera Gel contains a large range of vitamins even vitamin B12, Vitamin A, contains B-Group vitamins, Vitamin C, Vitamin E and folic acid
- Aloe Vera Gel contains important ingredients including 19 of the 20 amino acids needed by the human body and seven of the eight essential ones that just cannot be made
- Aloe Vera is a general tonic for the immune system, helping it to fight illness of all kinds
- It encourages the bowels to move and helps with elimination if a person is constipated. And if you have diarrhea, it will help slow it down.
- Aloe is very useful for destroying the micro-organisms in the last part of large intestine and have the capability to overcome the problem of constipation
- It also decreases blood sugar level in hyperglycemic patients.
- Aloe Vera initiates the synthesis of elastin as well as collagen. These proteins are essential for preventing the aging of the skin

#### **VESTIGE AMLA**

- Amla is commonly used in Ayurveda as an antiscorbutic, a rejuvenating tonic, a carminative (helps to relieve bloating and gas), and stomachic
- Evidence suggests that Amla may help to boost immune response, presumably due to its vitamin C content.
- Amla has antiviral properties and also functions as an antibacterial and anti-fungal agent
- High content of vitamin C boosts the collagen cells production in the skin making the skin soft and shiny
- Increases hemoglobin and Red blood cell count as Vitamin C in the Amla fruit helps in the absorption of more iron from the food
- Helpful in relieving stress. Cools the body and mind, thereby promotes sleep and useful in insomnia