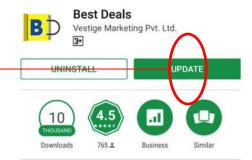

# **UPDATE THE APP**

In case you have downloaded the app earlier then you need to update the app from Google Play or uninstall the app and install the updated version

Click on the

update icon

"Open to All now !!" - Allows Vestige distributors to buy best deals.

READ MORE

Updated for Force update the app.

WHAT'S NEW