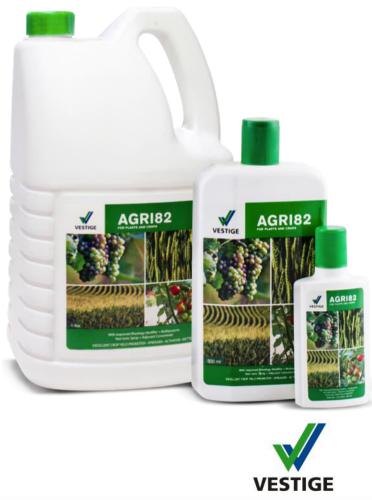

## AGRI PRODUCT

## **VESTIGE AGRI 82**

- Highly concentrated non ionic spray adjuvant with 82% active ingredients
- Increases crop yield by improving pesticide coverage
- Improves water absorption in soil
- Excellent Spreader, Activator and Wetter