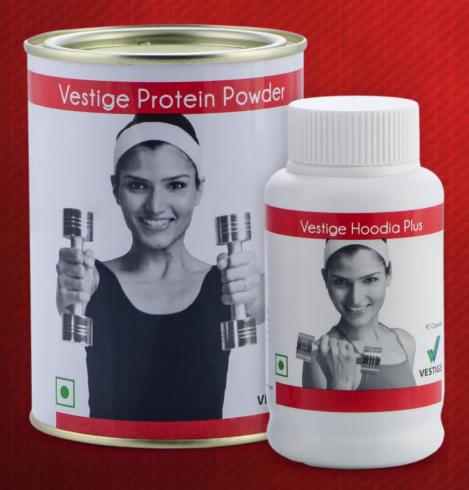

#### **VESTIGE PROTEIN POWDER**

- Rich source of 20 amino acids
- Contains Whey Protein and Soy Isolate
- Low in fat & high in protein
- Easy to digest
- Aids in weight management

#### VESTIGE HOODIA PLUS CAPSULES