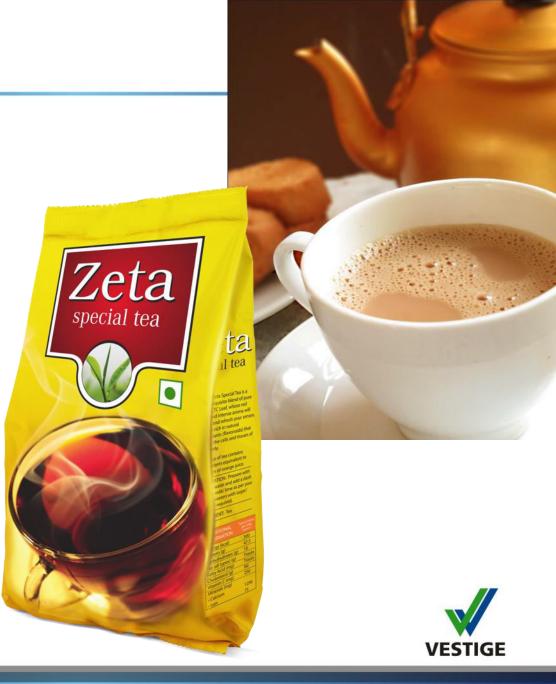

## VESTIGE ZETA TEA

- Exquisite blend of pure Assam and long leaf tea
- Rich in antioxidants
- Helps to protect the cells and tissues in the body