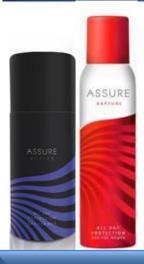

## Assure Deodorant for men & women

- Invigorating, refreshing fragrance
- Unique anti-bacterial formula with natural extracts
- All day long protection against perspiration and body odour

Assure Body Talc for men & women