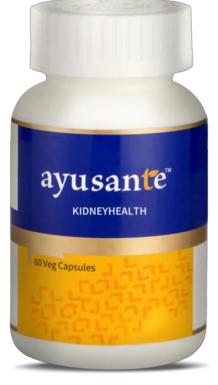

## ayusante KIDNEYHEALTH

- Contains natural ingredients such as *Saxifraga ligulata wall, Phyllanthus niruri , s*wet parpati *, Emblica officinalis*
- Considered as the stonebreaker
- The herbs neutralise the enzyme responsible for stone formation and reduces the production of stone forming chemicals by the body
- Works as diuretic which makes it a good choice for body that has tendencies of fluid retention
- Contains important ingredients for treating stone in kidneys and urinary bladder
- It is a rejuvenator that enhances the healing process and immunity
- Interferes with the different stages of stone formation, reduces crystal aggregation and modifies their structure and composition