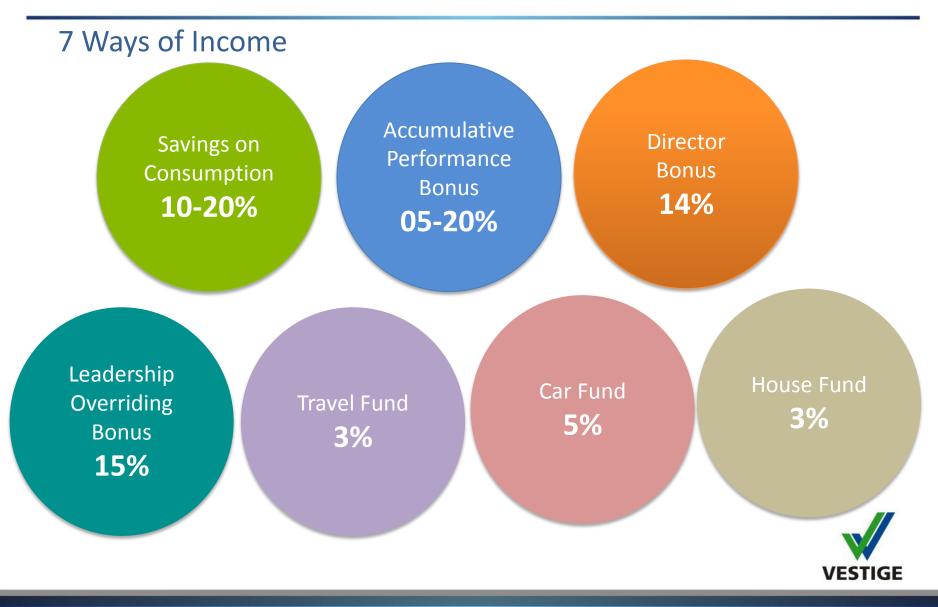

### 4 Fold Bonus Marketing Plan

- Accumulative Plan
- Only promotions, no demotions
- Never reaches zero
- No re-qualification (One time achievement)

- Director Bonus compresses downward
- Leadership bonus roll-up
- No Renewal
- Engineered to make you wealthy

# 2.ACCUMULATIVE PERFORMANCE BONUS

|                    | ACCUMU | LATIVE PV | ACCUMUL   |          |               |
|--------------------|--------|-----------|-----------|----------|---------------|
| PERFORMANCE        |        |           |           |          | % ACHIEVEMENT |
| BONUS LEVEL        | MIN    | ΜΑΧ       | MIN       | MAX      |               |
| Distributor        | 1      | 500       | 16        | 8,000    | 5%            |
| Distributor        | 501    | 2,000     | 8,016     | 32,000   | 8%            |
| Distributor        | 2,001  | 4,500     | 32,016    | 72,000   | 11%           |
| Senior Distributor | 4,501  | 7,500     | 72,016    | 1,20,000 | 14%           |
| Asst. Director     | 7,501  | 10,000    | 1,20,016  | 1,60,000 | 17%           |
| Director           | 10001+ |           | 1,60,016+ |          | 20%           |

### DIRECTOR BONUS - 14%

| Status                             | Director | Qualifying Conditions      |     | QUALIFIED DIRECTOR LEVEL IN % |   |   |   |   |     |     |     |     |
|------------------------------------|----------|----------------------------|-----|-------------------------------|---|---|---|---|-----|-----|-----|-----|
|                                    | Groups   |                            | You | 1                             | 2 | 3 | 4 | 5 | 6   | 7   | 8   | 9   |
| Director                           | -        | PS: 600 BV PGS : 32,016 BV | 6   |                               |   |   |   |   |     |     |     |     |
| Silver Director                    | 1        | PS: 600 BV PGS : 28,816 BV | 6   | 5                             | 4 |   |   |   |     |     |     |     |
| Gold Director                      | 2        | PS: 600 BV PGS : 24,016 BV | 6   | 5                             | 4 | 3 |   |   |     |     |     |     |
| Star Director                      | 3        | PS: 600 BV PGS : 16,016 BV | 6   | 5                             | 4 | 3 | 2 |   |     |     |     |     |
| Diamond<br>Director                | 4        | PS: 600 BV PGS : 8,016 BV  | 6   | 5                             | 4 | 3 | 2 | 1 |     |     |     |     |
| Crown Director                     | 6        | PS: 600 BV                 | 6   | 5                             | 4 | 3 | 2 | 1 | 0.5 |     |     |     |
| Universal Crown<br>Director        | 8        | PS: 600 BV                 | 6   | 5                             | 4 | 3 | 2 | 1 | 0.5 | 0.5 |     |     |
| Double Crown<br>Director           | 12       | PS: 600 BV                 | 6   | 5                             | 4 | 3 | 2 | 1 | 0.5 | 0.5 | 0.5 |     |
| Double Universal<br>Crown Director | 16       | PS: 600 BV                 | 6   | 5                             | 4 | 3 | 2 | 1 | 0.5 | 0.5 | 0.5 | 0.5 |

#### LEADERSHIP OVERRIDING BONUS – 15%

| Status                             | Director<br>Groups | Qualifying<br>Conditions | SD | GD | Star | DD | CD | UCD | DCD | DUCD |
|------------------------------------|--------------------|--------------------------|----|----|------|----|----|-----|-----|------|
| Silver Director                    | 1                  | GBV 90,000               | 5  |    |      |    |    |     |     |      |
| Gold Director                      | 2                  | GBV 90,000               | 5  | 5  |      |    |    |     |     |      |
| Star Director                      | 3                  | GBV 90,000               | 5  | 5  | 5    |    |    |     |     |      |
| Diamond Director                   | 4                  | GBV 90,000               | 5  | 5  | 5    | 4  |    |     |     |      |
| Crown Director                     | 6                  | GBV 90,000               | 5  | 5  | 5    | 4  | 3  |     |     |      |
| Universal Crown<br>Director        | 8                  | GBV 90,000               | 5  | 5  | 5    | 4  | 3  | 2   |     |      |
| Double Crown<br>Director           | 12                 | GBV 90,000               | 5  | 5  | 5    | 4  | 3  | 2   | 1   |      |
| Double Universal<br>Crown Director | >=16               | GBV 90,000               | 5  | 5  | 5    | 4  | 3  | 2   | 1   | 0.5  |

### 5.VESTIGE TRAVEL FUND

Trips are regularly organized for our top achievers to exotic locations. Our team has been to places such as Bali, Turkey, Russia, Phuket, Switzerland, Australia, Amsterdam, Paris, Tashkent, Hong Kong, Macau, Bangkok, Dubai, Bali, London, Scotland etc.

## 6.VESTIGE CAR FUND

### 6.VESTIGE CAR FUND

### 7.VESTIGE HOUSE FUND