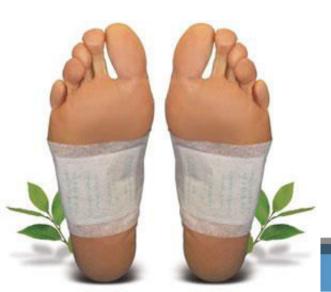

#### Vestige Fiber

vitality by freeing your heart and toxins through a natural process. Works on the Reflexology Concept which states that different parts of thefeet are connected to different parts of the body.

100% natural, safe, easy to use and provides rapid detoxification.

(FOR EXTERNAL USE ONLY)

#### **VESTIGE DETOX FOOT PATCHES**

- Works on the principles of foot reflexology
- Helps removes toxins from our body
- Helps to improve immune system
- Helps to promote better health & longevity