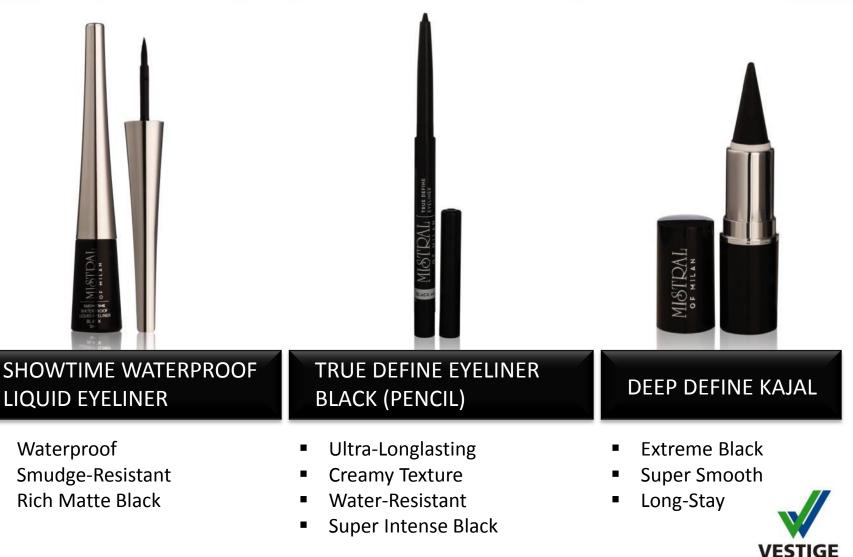

### SHOWTIME MASCARA

- Volumnising
- High Definition
- Waterproof
- Long Lasting

### TRUE EMOTION EYESHADOW

- Smooth Soft Texture
- Rich Colour
- Luminous Finish

Available in 3 Trio

PERFECT BLEND LIQUID FOUNDATION

- Luminous Matte Finish
- Full Coverage
- Super-Hydrating With SPF30
- Anti-Aging Ingredients