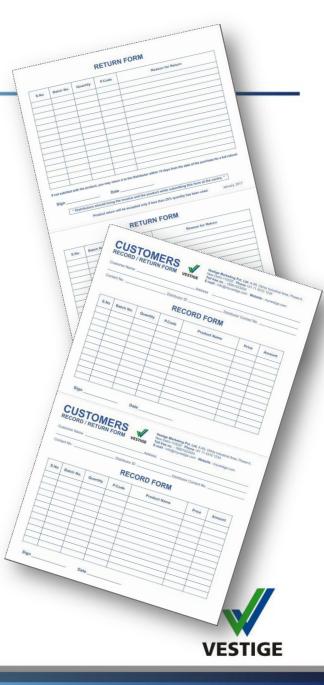

## 4. Return Form

- The Distributors and customers who want to return the products to the company are required to fill the details of the products which they want to return in the Customer Record/Return form
- These forms along with the products should be submitted to the Distributor/Company for processing as per company's policy
- The Products can be returned by the Customers/Distributors within 30 days of Purchase and they will get full refund/replacement. To know more about the policies in detail go to our website <u>http://www.myvestige.com/</u>

#### **Documents Required**

- Product Return Form
- Reason for return
- Copy of Invoice
- Products to be returned

The Company provides a Buy Back Policy to the distributor who wishes to resign from his/her distributorship and return any Vestige products that are in good condition, useable, resaleable, restock-able, unopened, unaltered, and must have a shelf life of at least four months.