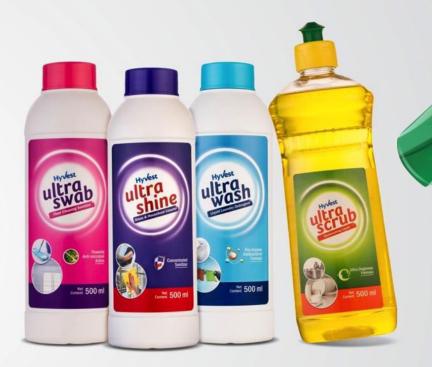

# Hyvest ultrawash

- Concentrated antibacterial formula with active enzyme technology that is tough on stains and gentle on clothes and hands
- Superior cleaning properties effectively removes dirt, grime, and unpleasant odour from all types of clothes
- Protects and leaves the fabric soft and shining like new
- Protects the coloured clothes and brightens up the white clothes
- Requires less water for washing compared to popular detergent powders and liquids
- Enriched with antifoaming agents
- Enriched with antibacterial Neem extract
- Effective for both machine and hand wash

# Hyvest ultrascrub

- Concentrated formula for cleaning dishes and utensils
- Possesses superior oil and grease removal properties
- Gentle on hands
- Easily and effectively removes stubborn grease from iron and steel utensils leaving them shining like new
- High degreasing strength with power of lemons
- Cuts through toughest grease and oily residue
- Removes food smell
- Leaves utensils sparkling clean