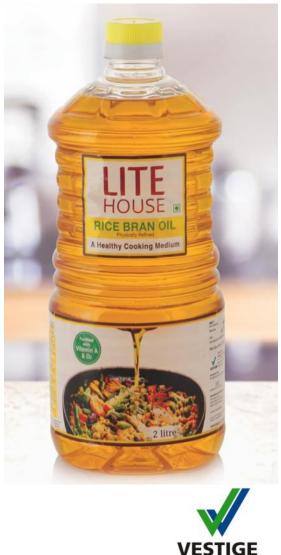

## LITE HOUSE RICE BRAN OIL

The most balanced and versatile oil, closest to recommendations of-

- ✓ WHO (World Health Organization)
- ✓ NIN (National Institute Of Nutrition)
- ✓ AHA (American Heart Association)
- Helps manage health of the heart due to the presence oryzanol
- Nutritionally superior compared to other cooking oils
- Rich in antioxidants
- Economical 15% less absorption of oil during frying
- It has a light and neutral flavour, compatible with both, low heat & high heat cooking

*Rice Bran Oil is truly* **"The Healthiest"** *edible oil, containing antioxidants, nutrients and good fats* 