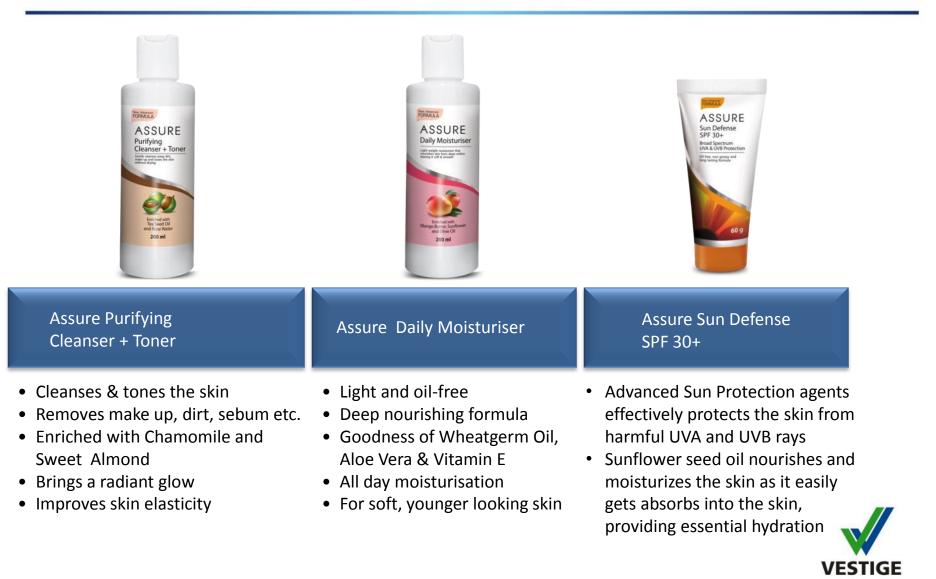

Assure Clarifying Face Wash

- Helps clear skin and prevents blemishes
- Includes innovative moisturizing beads
- Cleanses and nourishes the skin

Assure Anti-Aging Night Cream

- Enriched with Antiaging extracts of Blackberry, Kelp and Vitamin B3, that helps to effectively fill fine lines and wrinkles, tightens and firms sagging skin
- Grape stem cells has anti-ageing and antioxidant properties

Assure Instant Glow Face Pack

ASSURE

Fuller's Earth, Barberry

Instant Glow Face Pack

- Enriched with oil controlling Kaolin & Fuller's earth, prevents excess oil secretion
- It deeply cleanses the skin and reveals a natural glow
- Barberry extract helps to calm, and heal the skin

Assure Complete Fairness Cream

New Adversari FCFDALLA

ASSURE

Complete Fairness Cream

- Contains Phyto-white Active, Cucumis Sativus (cucumber), Morus Alba and Hibiscus Sabdariffa extracts
- Gives natural skin lightening effect
- Moisturizes the skin & protects from UV rays

#### Assure Exfoliating Scrub

- A mild and creamy exfoliating face scrub that effectively removes dead skin cells without over drying the skin
- It leaves the skin soft and velvety clean with a radiant and youthful glow

Assure Facial Massage Cream

- It has rich anti-ageing ingredients that effectively fights wrinkles and fine lines
- Provides skin softness, smoothness, fairness and youthfulness

- Brightens, smoothens, moisturises skin and gives an even tone
- Blends perfectly with all skin tones
- An effective and broad spectrum sun protection with SPF 30+
- Helps conceal blemish marks, pores and flaws with a natural tint