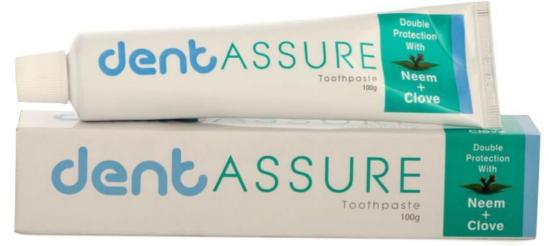

## DENTASSURE TOOTHPASTE

- A foaming fluoridated paste for daily use
- With dual protection of Neem and Clove that fights germs and prevents dental cavities
- It also helps support gum health
- It contains calcium that strengthens the teeth
- Use it daily for fresh breath and stronger teeth