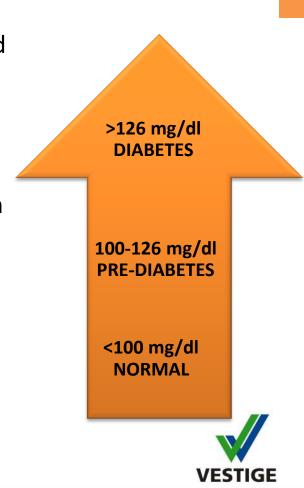

#### IMPORTANCE OF MAINTAINING GLYCEMIC HEALTH

- Glycemic health refers to healthy levels of blood sugar
- Studies shows that cases of pre-diabetes and diabetes is increasing steadily in India
- This rise in unhealthy sugar levels coincide with several other risk factors:
  - > Obesity
  - Hypertension or high blood pressure
  - High levels of cholesterol
  - Cardiovascular disorders