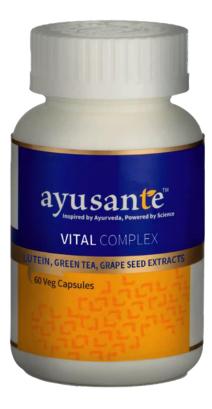

## ayusante VITALCOMPLEX

• Contains natural antioxidants such as Amla,

Grape seed, Green tea and carrot ext.

- Protects from the damage of oxidative stress
- Helps to nourish body tissues
- Helps to accelerate cell regeneration processes
- Facilitates better immunity
- Tackles fatigue
- Provides strength, dynamism and vitality to withstand stress
- Assists in prevention of lifestyle diseases