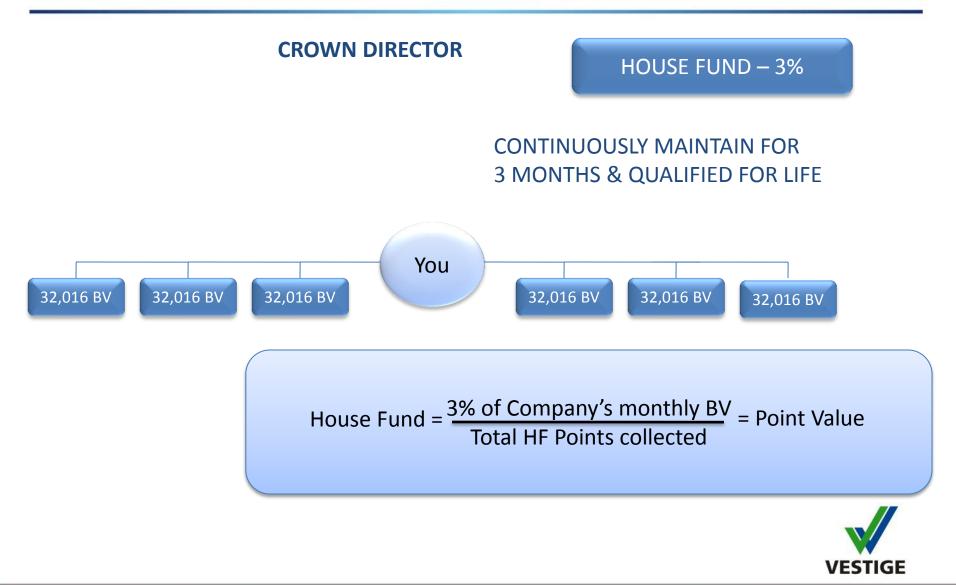

| 3  | 2   |     |      |
| Double Crown<br>Director           | 12                 | GBV 90,000               | 5  | 5  | 5    | 4  | 3  | 2   | 1   |      |
| Double Universal<br>Crown Director | >=16               | GBV 90,000               | 5  | 5  | 5    | 4  | 3  | 2   | 1   | 0.5  |

#### **ROLL UP TO ENSURE INCOME**

Leadership Bonus = 15% of Company's monthly BV Total No. of LOB Points = Point Value



### 5.VESTIGE TRAVEL FUND





Trips are regularly organized for our top achievers to exotic locations. Our team has been to places such as Bali, Turkey, Russia, Phuket, Switzerland, Australia, Amsterdam, Paris, Tashkent, Hong Kong, Macau, Bangkok, Dubai, Bali, London, Scotland etc.



88

1111

F

H



## 6.VESTIGE CAR FUND



### 6.VESTIGE CAR FUND



### 7.VESTIGE HOUSE FUND



### 7.VESTIGE HOUSE FUND





#### **VESTIGE EADERSHP** SERIES | TO THOSE WHO KNOW THE WAY SHOW THE WAY AND GO THE WAY





#### DREAMS CONVERTING DREAMS INTO GOALS

**POWER OF** 

By Dipal & Nilesh Patrawala

Stay tuned to our YouTube channel for more motivational videos from Vestige Leadership Series.





#### Now available on the Vestige Official YouTube channel (vestigemedia)

Below mentioned is the link...
www.youtube.com/c/VestigeMedia



#### POWERFUL ONLINE TOOL

MyVestige.com empowers Vestige distributors to do the following online:

- Online shopping on Veston shopping portal
- Distributors can check BV and PV online and see their activities in their network
- Get updates on schemes and offers for distributors
- Know about training and event schedules

.....and much more