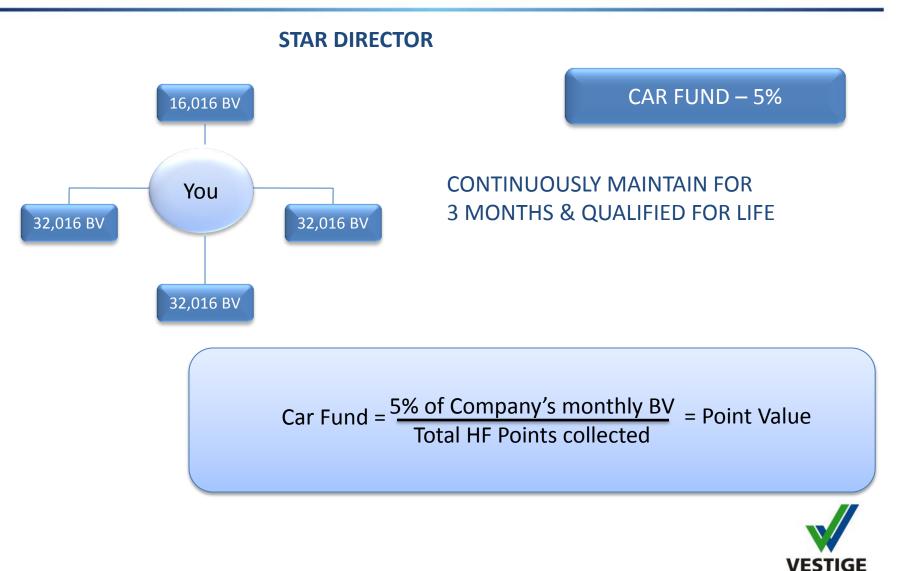

| GBV 90,000               | 5  | 5  | 5    | 4  | 3  | 2   |     |      |
| Double Crown<br>Director           | 12                 | GBV 90,000               | 5  | 5  | 5    | 4  | 3  | 2   | 1   |      |
| Double Universal<br>Crown Director | >=16               | GBV 90,000               | 5  | 5  | 5    | 4  | 3  | 2   | 1   | 0.5  |

#### **ROLL UP TO ENSURE INCOME**

Leadership Bonus = 15% of Company's monthly BV Total No. of LOB Points = Point Value



### 5.VESTIGE TRAVEL FUND





Trips are regularly organized for our top achievers to exotic locations. Our team has been to places such as Bali, Turkey, Russia, Phuket, Switzerland, Australia, Amsterdam, Paris, Tashkent, Hong Kong, Macau, Bangkok, Dubai, Bali, London, Scotland etc.



88

1111

F

H



## 6.VESTIGE CAR FUND



### 6.VESTIGE CAR FUND



### 7.VESTIGE HOUSE FUND



### 7.VESTIGE HOUSE FUND





#### **VESTIGE EADERSHP** SERIES | TO THOSE WHO KNOW THE WAY SHOW THE WAY AND GO THE WAY





#### DREAMS CONVERTING DREAMS INTO GOALS

**POWER OF** 

By Dipal & Nilesh Patrawala

Stay tuned to our YouTube channel for more motivational videos from Vestige Leadership Series.





#### Now available on the Vestige Official YouTube channel (vestigemedia)

Below mentioned is the link...
www.youtube.com/c/VestigeMedia



#### POWERFUL ONLINE TOOL

MyVestige.com empowers Vestige distributors to do the following online:

- Online shopping on Veston shopping portal
- Distributors can check BV and PV online and see their activities in their network
- Get updates on schemes and offers for distributors
- Know about