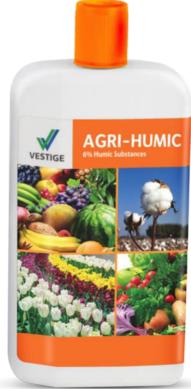

## AGRI PRODUCT

## **VESTIGE AGRI HUMIC**

- Improves soil aeration and water holding capacity by making the soil more porous, permeable and aerated
- Increases the efficiency of added fertilizers and liberates locked up plant nutrients in the soil
- Facilitates higher uptake of nutrients by chelation of already available nutrients in the soil
- Increases the capacity of retaining and exchanging soil nutrients, thereby helping the plants to assimilate nutrients from the soil easily
- Increases disease resistance of the plant
- Activates the plant metabolic processes due to the presence of phytohormone like activity