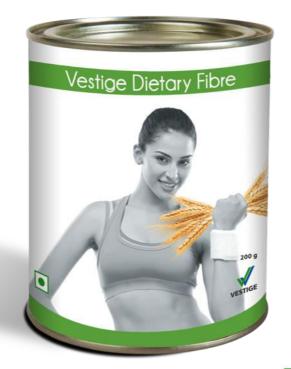

#### **VESTIGE DIETARY FIBER**

- It is a special blend of 3 natural soluble fibres sources
  - Chicory root extract, maltodextrin and Guar Gum
- It is a low calorie yet high in fibre that helps to promote healthy digestive system
- It contains natural soluble fibre that may help in weight management as it provides a feeling of fullness when consumed