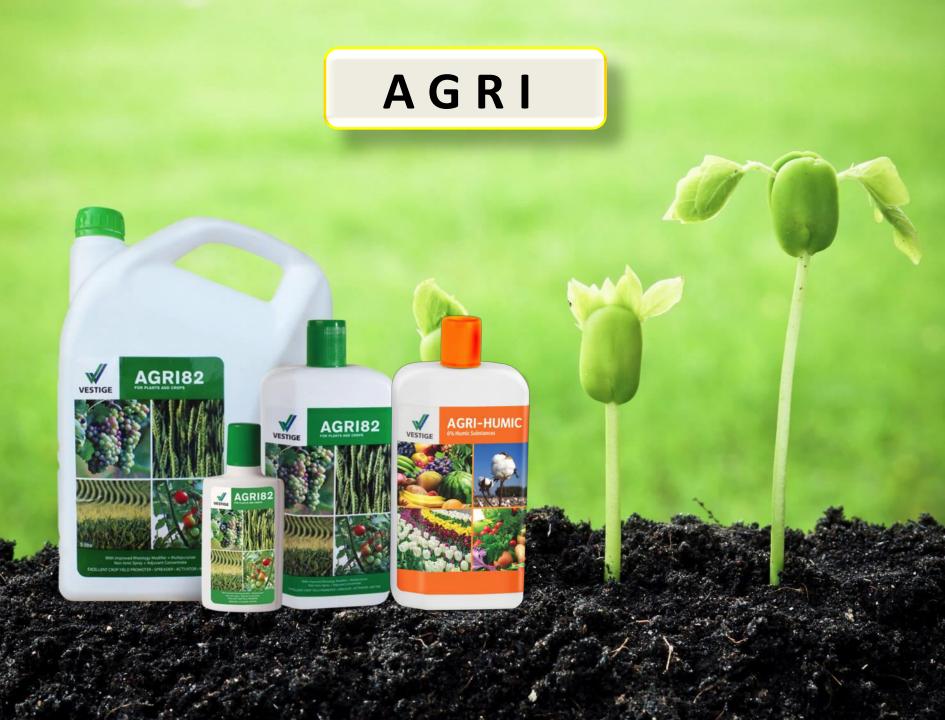

## AGRI PRODUCT

## **VESTIGE AGRI 82**

- Highly concentrated non ionic spray adjuvant with 82% active ingredients
- Increases crop yield by improving pesticide coverage
- Improves water absorption in soil
- Excellent Spreader, Activator and Wetter

## **VESTIGE AGRI HUMIC**

- Improves soil aeration and water holding capacity by making the soil more porous, permeable and aerated
- Increases the efficiency of added fertilizers and liberates locked up plant nutrients in the soil
- Facilitates higher uptake of nutrients by chelation of already available nutrients in the soil
- Increases the capacity of retaining and exchanging soil nutrients, thereby helping the plants to assimilate nutrients from the soil easily
- Increases disease resistance of the plant
- Activates the plant metabolic processes due to the presence of phytohormone like activity