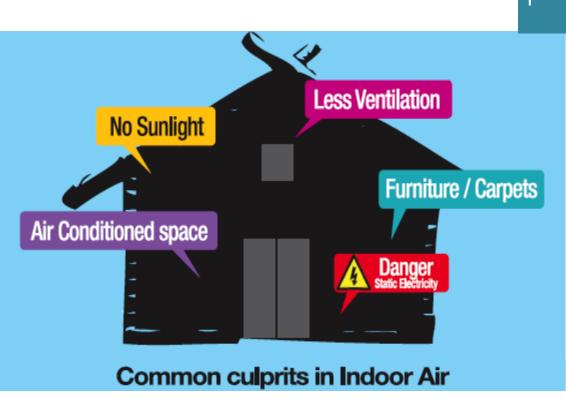

## Indoor Air Pollution – Poses a huge risk to health

- Several studies have shown that there is a direct relationship between exposure to air pollutants and aggravation of asthma
- The volume of air that we breath are mostly polluted indoor air full of poisonous harmful substances which accumulates in the airway passage, resulting in infection and contraction of the airway muscles
- The common indoor triggers are pet dander, dust mites, pollen, perfumes, mold, fungus etc.
- Continuous exposure to polluted air can lead to wheezing, coughing, shortness of breath, or tightness and pain in the chest