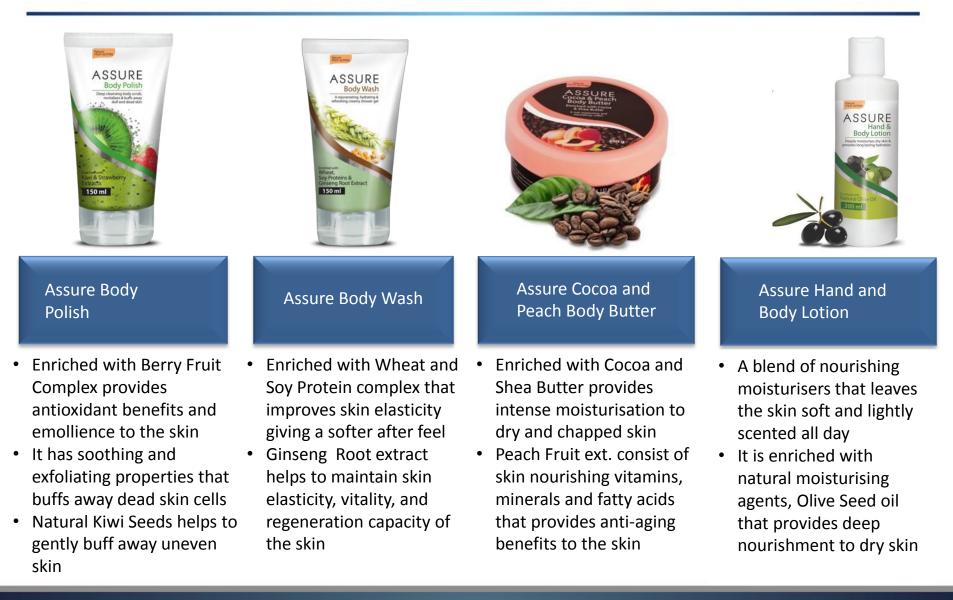

## **BODY CARE**

## Assure Deodorant for men & women

- Invigorating, refreshing fragrance
- Unique anti-bacterial formula with natural extracts
- All day long protection against perspiration and body odour

Assure Body Talc for men & women

- Refreshing fragrance
- Keeps body odour away
- Energizes the body
- For a fresh and active feeling

Assure Foot Cream

- Nourishes and softens dry and rough feet
- Enriched with extract of witch hazel and effective skin emollients, that hydrates dry and rough skin and locks moisture for longer time

#### Assure Nourishing & Moisturising Soap

- Unique blend of Neem, Tulsi and Pudina.
- Cleanses, disinfects and refreshes skin

#### Assure Complexion Bar

- Glycerin based Bathing Bar
- Enriched with Kesar, Olives and Honey.
- Cleanses skin, enhances complexion, moisturizes from within

 Enriched with neem and Aloe Vera extracts

Assure Hand

Wash

SSURE

• Offers gentle yet effective care for hands