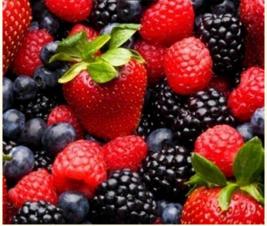

#### The Performance (Key ingredients)

- Berry Fruit Complex: Consisting of strawberry, blueberry, blackberry, mulberry, pomegranate and raspberry extracts, provides antioxidant benefits and emollience to the skin
- It has soothing, astringent and excellent exfoliating properties that buffs away dead skin cells
- Natural Kiwi Seeds: Helps to gently buff away uneven skin and dead skin cells making it soft, smooth and supple