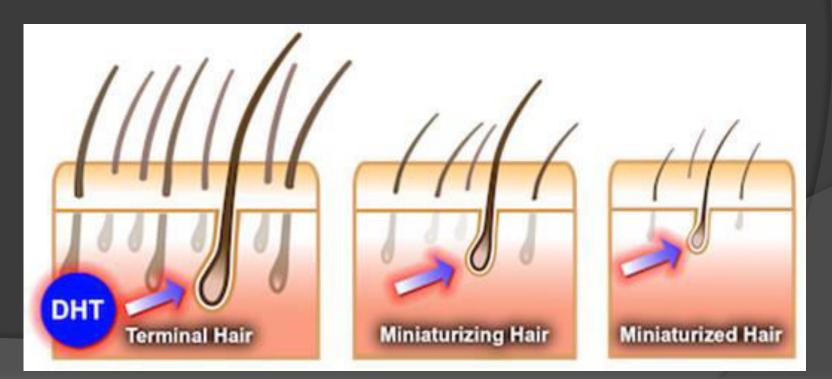

# Hair Loss

- Patterned hair loss in both men and women is caused due elevated levels of hormone DHT
- Di-hydro-testosterone (DHT) is formed from the male hormone testosterone
- It shortens the growth phase of the hair (anagen phase) where the hair follicle shrinks to reduce the thickness of hair
- It also makes the hair roots harder which prevents blood circulation and supply of nutrients to the hair