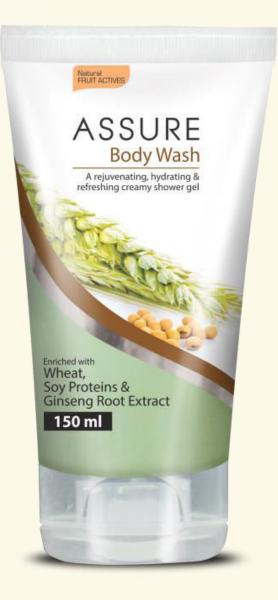

# New ASSURE BODY WASH

Enriched with Wheat, Soy Proteins and Ginseng Root Extract

## Assure Body Wash

Enriched with Wheat, Soy Proteins and Ginseng Root Extract

## **Assure Body Wash**

Enriched with Wheat, Soy Proteins and Ginseng Root Extract