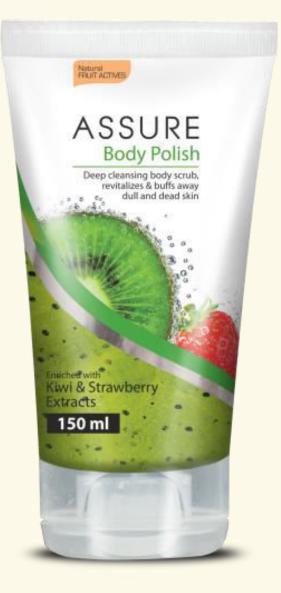

# New ASSURE BODY POLISH

Enriched with Kiwi and Strawberry Extracts

# **Assure Body Polish**

Enriched with Kiwi and Strawberry Extracts

#### **The Product**

This exfoliating, foaming gel with real kiwi seeds gently buffs away dead skin cells to leave skin soft and smooth.

It's sweet fruity scent invigorates the senses for a fresh feel all day.