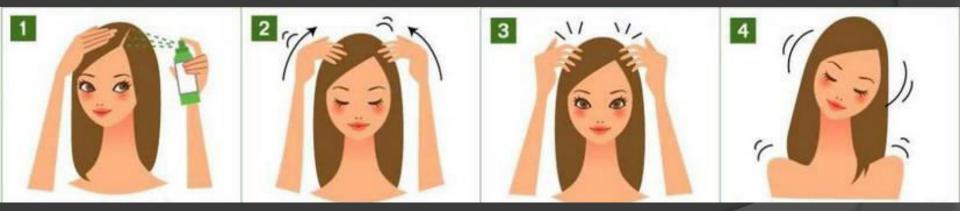

# How to apply

- Apply the Truman Scalp and Hair Solution in various sections from the crown to the base of neck directly on the scalp
- Gently massage for few minutes in a circular motion using your fingertips
- For best results apply everyday after washing hair