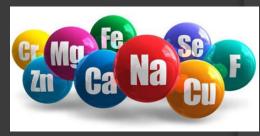

## **Other ingredients:**

- Tea Tree Oil and Thyme Extract
  - Has anti-bacterial, antifungal and antiseptic properties and helps to tackle dandruff and itching problem which causes hair loss
- Multi-Mineral Complex
  - Contains zinc, copper and magnesium cocktail that helps to revitalize the scalp
- Aloe Vera Leaf Juice
  - Provides moisture and acts as antiinflammatory agent
- Pro-vitamin B5
  - Helps strengthen the roots