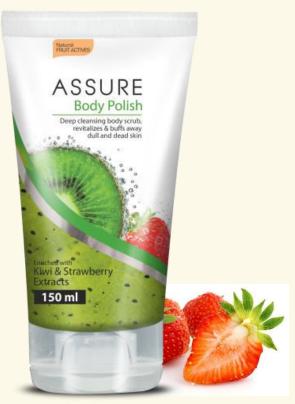

# New ASSURE BODY POLISH

Enriched with Kiwi and Strawberry Extracts

# **Assure Body Polish**

Enriched with Kiwi and Strawberry Extracts

#### **The Product**

This exfoliating, foaming gel with real kiwi seeds gently buffs away dead skin cells to leave skin soft and smooth.

It's sweet fruity scent invigorates the senses for a fresh feel all day.

#### The Performance (Key ingredients)

- Berry Fruit Complex: Consisting of strawberry, blueberry, blackberry, mulberry, pomegranate and raspberry extracts, provides antioxidant benefits and emollience to the skin
- It has soothing, astringent and excellent exfoliating properties that buffs away dead skin cells
- Natural Kiwi Seeds: Helps to gently buff away uneven skin and dead skin cells making it soft, smooth and supple