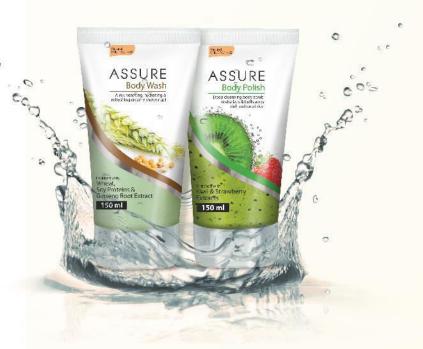

# Introducing ASSURE Body Wash & Body Polish

# New ASSURE BODY WASH

Enriched with Wheat, Soy Proteins and Ginseng Root Extract

# New ASSURE BODY POLISH

Enriched with Kiwi and Strawberry Extracts