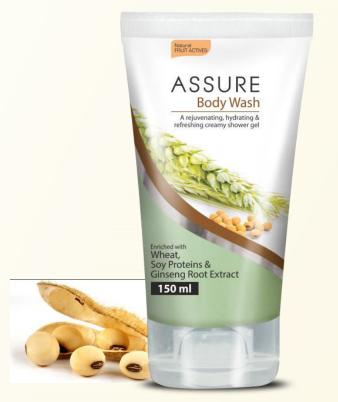

# New ASSURE BODY WASH

Enriched with Wheat, Soy Proteins and Ginseng Root Extract

## Assure Body Wash

Enriched with Wheat, Soy Proteins and Ginseng Root Extract

## **Assure Body Wash**

Enriched with Wheat, Soy Proteins and Ginseng Root Extract