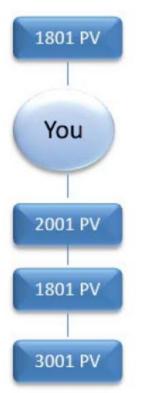

# 3. DIRECTOR BONUS

#### **DIRECTOR BONUS - 14%**

|                                       | Director         | rector Qualifying Conditions |     | QUALIFIED DIRECTOR LEVEL IN % |   |   |   |   |     |     |     |     |
|---------------------------------------|------------------|------------------------------|-----|-------------------------------|---|---|---|---|-----|-----|-----|-----|
|                                       | Groups           | 5                            | You | 1                             | 2 | 3 | 4 | 5 | 6   | 7   | 8   | 9   |
| Director                              | S <del>=</del> 0 | PS: 40 PV :PGS : 2001 PV     | 6   |                               |   |   |   |   |     |     |     |     |
| Silver Director                       | 1                | PS: 40 PV : PGS: 1801 PV     | 6   | 5                             | 4 |   |   |   |     |     |     |     |
| <b>Gold Director</b>                  | 2                | PS: 40 PV : PGS: 1501 PV     | 6   | 5                             | 4 | 3 |   |   |     |     |     |     |
| Star Director                         | 3                | PS: 40 PV : PGS: 1001 PV     | 6   | 5                             | 4 | 3 | 2 |   |     |     |     |     |
| Diamond<br>Director                   | 4                | PS: 40 PV: PGS: 501 PV       | 6   | 5                             | 4 | 3 | 2 | 1 |     |     |     |     |
| Crown Director                        | 6                | PS: 40 PV                    | 6   | 5                             | 4 | 3 | 2 | 1 | 0.5 |     |     |     |
| Universal Crown<br>Director           | 8                | PS: 40 PV                    | 6   | 5                             | 4 | 3 | 2 | 1 | 0.5 | 0.5 |     |     |
| Double Crown<br>Director              | 12               | PS: 40 PV                    | 6   | 5                             | 4 | 3 | 2 | 1 | 0.5 | 0.5 | 0.5 |     |
| Double<br>Universal<br>Crown Director | 16               | PS: 40 PV                    | 6   | 5                             | 4 | 3 | 2 | 1 | 0.5 | 0.5 | 0.5 | 0.5 |

#### 3. DIRECTOR BONUS

Dynamic Compression - PV of nonqualified Directors is compressed till qualified

**DIRECTORS TO DETERMINE LEVELS!** 

Director Bonus = 14% of Company's monthly PV Total DB Points collected = Point Value