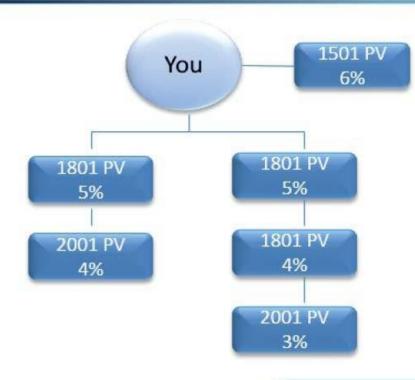

# 3. DIRECTOR BONUS

#### **DIRECTOR BONUS - 14%**

|                                       | Director         | rector Qualifying Conditions |     | QUALIFIED DIRECTOR LEVEL IN % |   |   |   |   |     |     |     |     |
|---------------------------------------|------------------|------------------------------|-----|-------------------------------|---|---|---|---|-----|-----|-----|-----|
|                                       | Groups           | 5                            | You | 1                             | 2 | 3 | 4 | 5 | 6   | 7   | 8   | 9   |
| Director                              | S <del>=</del> 0 | PS: 40 PV :PGS : 2001 PV     | 6   |                               |   |   |   |   |     |     |     |     |
| Silver Director                       | 1                | PS: 40 PV : PGS: 1801 PV     | 6   | 5                             | 4 |   |   |   |     |     |     |     |
| <b>Gold Director</b>                  | 2                | PS: 40 PV : PGS: 1501 PV     | 6   | 5                             | 4 | 3 |   |   |     |     |     |     |
| Star Director                         | 3                | PS: 40 PV : PGS: 1001 PV     | 6   | 5                             | 4 | 3 | 2 |   |     |     |     |     |
| Diamond<br>Director                   | 4                | PS: 40 PV: PGS: 501 PV       | 6   | 5                             | 4 | 3 | 2 | 1 |     |     |     |     |
| Crown Director                        | 6                | PS: 40 PV                    | 6   | 5                             | 4 | 3 | 2 | 1 | 0.5 |     |     |     |
| Universal Crown<br>Director           | 8                | PS: 40 PV                    | 6   | 5                             | 4 | 3 | 2 | 1 | 0.5 | 0.5 |     |     |
| Double Crown<br>Director              | 12               | PS: 40 PV                    | 6   | 5                             | 4 | 3 | 2 | 1 | 0.5 | 0.5 | 0.5 |     |
| Double<br>Universal<br>Crown Director | 16               | PS: 40 PV                    | 6   | 5                             | 4 | 3 | 2 | 1 | 0.5 | 0.5 | 0.5 | 0.5 |

#### 3. DIRECTOR BONUS

Dynamic Compression - PV of nonqualified Directors is compressed till qualified

**DIRECTORS TO DETERMINE LEVELS!** 

Director Bonus = 14% of Company's monthly PV Total DB Points collected = Point Value