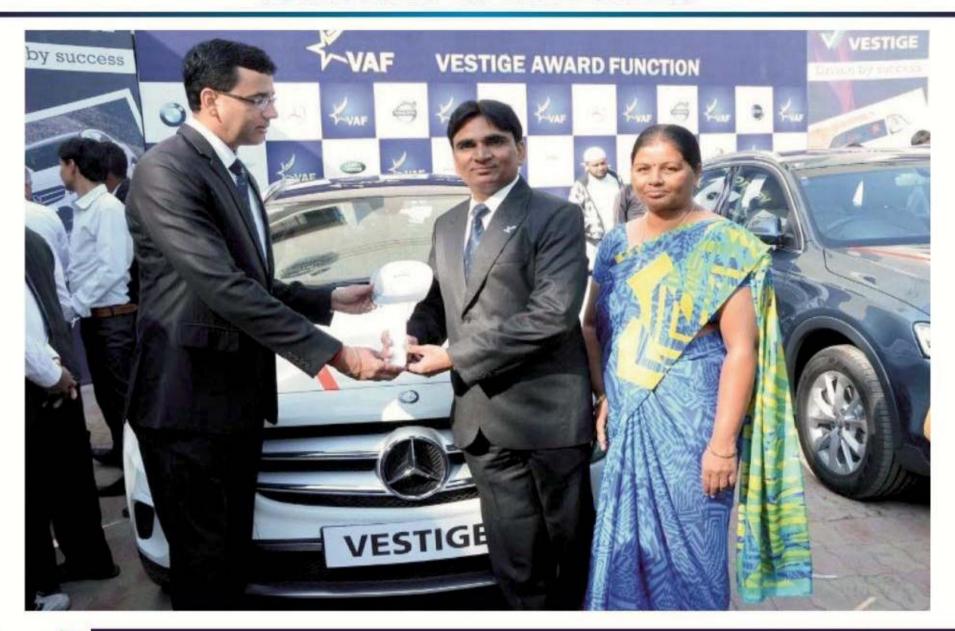

#### 6.VESTIGE CAR FUND

#### STAR DIRECTOR

CAR FUND - 5%

CONTINUOUSLY MAINTAIN FOR 3 MONTHS & QUALIFIED FOR LIFE

Car Fund = 5% of Company's monthly PV = Point Value Total CF Points collected