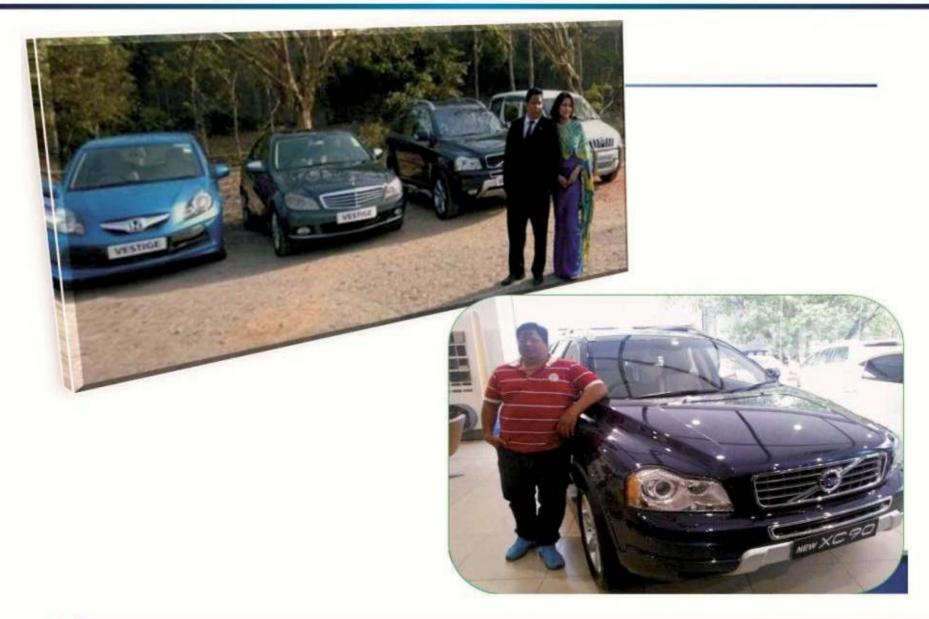

#### 6.VESTIGE CAR FUND

#### STAR DIRECTOR

CAR FUND - 5%

CONTINUOUSLY MAINTAIN FOR 3 MONTHS & QUALIFIED FOR LIFE

Car Fund = 5% of Company's monthly PV = Point Value Total CF Points collected