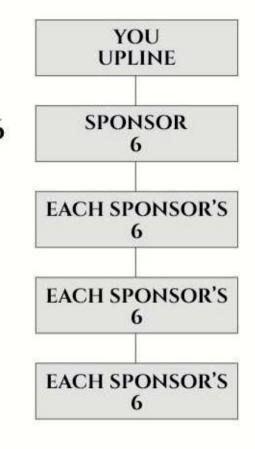

## POTENTIAL EARNINGS.

NO. OF DOWNLINE 6

6\*6=36

36\*6 = 216

216\*6=1296

**TOTAL TEAM SIZE = 1555** 

SUPPOSING EVERYONEHAS PERSONAL PURCHASE FOR 30 PV IN A SINGLE MONTH APPROX. DIRECTOR BONUS-RS. 33,000

LEADERSHIP OVERIDING BONUS - RS.1,00,000

**CAR FUND - RS.40,000** 

HOUSE FUND - RS.40,000 TÆ VEL FUND - RS.10,000

THE QUALIFIED UPLINE WILL BE EARNING APPROXIMATELY RS.2.20 LACS + / MONTH