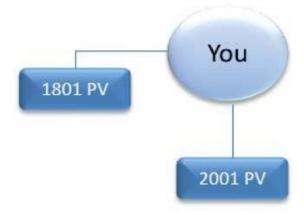

# 3. DIRECTOR BONUS

#### **DIRECTOR BONUS - 14%**

|                                       | Director         | rector Qualifying Conditions |     | QUALIFIED DIRECTOR LEVEL IN % |   |   |   |   |     |     |     |     |
|---------------------------------------|------------------|------------------------------|-----|-------------------------------|---|---|---|---|-----|-----|-----|-----|
|                                       | Groups           | 5                            | You | 1                             | 2 | 3 | 4 | 5 | 6   | 7   | 8   | 9   |
| Director                              | S <del>=</del> 0 | PS: 40 PV :PGS : 2001 PV     | 6   |                               |   |   |   |   |     |     |     |     |
| Silver Director                       | 1                | PS: 40 PV : PGS: 1801 PV     | 6   | 5                             | 4 |   |   |   |     |     |     |     |
| <b>Gold Director</b>                  | 2                | PS: 40 PV : PGS: 1501 PV     | 6   | 5                             | 4 | 3 |   |   |     |     |     |     |
| Star Director                         | 3                | PS: 40 PV : PGS: 1001 PV     | 6   | 5                             | 4 | 3 | 2 |   |     |     |     |     |
| Diamond<br>Director                   | 4                | PS: 40 PV: PGS: 501 PV       | 6   | 5                             | 4 | 3 | 2 | 1 |     |     |     |     |
| Crown Director                        | 6                | PS: 40 PV                    | 6   | 5                             | 4 | 3 | 2 | 1 | 0.5 |     |     |     |
| Universal Crown<br>Director           | 8                | PS: 40 PV                    | 6   | 5                             | 4 | 3 | 2 | 1 | 0.5 | 0.5 |     |     |
| Double Crown<br>Director              | 12               | PS: 40 PV                    | 6   | 5                             | 4 | 3 | 2 | 1 | 0.5 | 0.5 | 0.5 |     |
| Double<br>Universal<br>Crown Director | 16               | PS: 40 PV                    | 6   | 5                             | 4 | 3 | 2 | 1 | 0.5 | 0.5 | 0.5 | 0.5 |

#### 3. DIRECTOR BONUS

Dynamic Compression - PV of nonqualified Directors is compressed till qualified

**DIRECTORS TO DETERMINE LEVELS!** 

Director Bonus = 14% of Company's monthly PV Total DB Points collected = Point Value