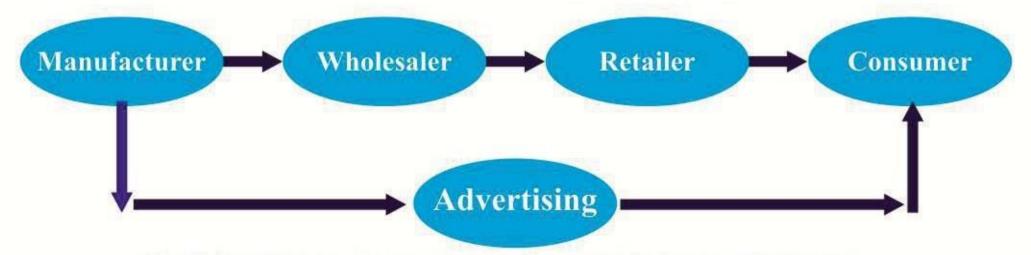

#### TRADITIONAL MARKETING V/S NETWORK MARKETING

In this system, consumer only spends he cannot earn.

In this system, consumer not only saves on his spending, but can also earn.