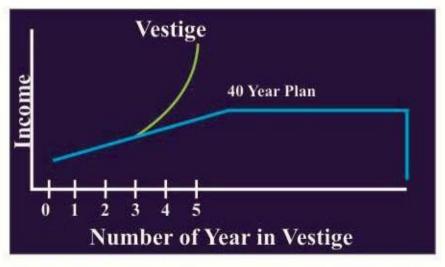

## A Few years efforts will give you earnings for life because of the Network built by you.

## Vestige 5 year Plan

2-5 years you can earn between 1-15 lakhs and more per month

Facebook Page : Millionaires Worldwide

Facebook Group : Millionaires Worldwide

Youtube Channel : Millionaires Worldwide - Vestige