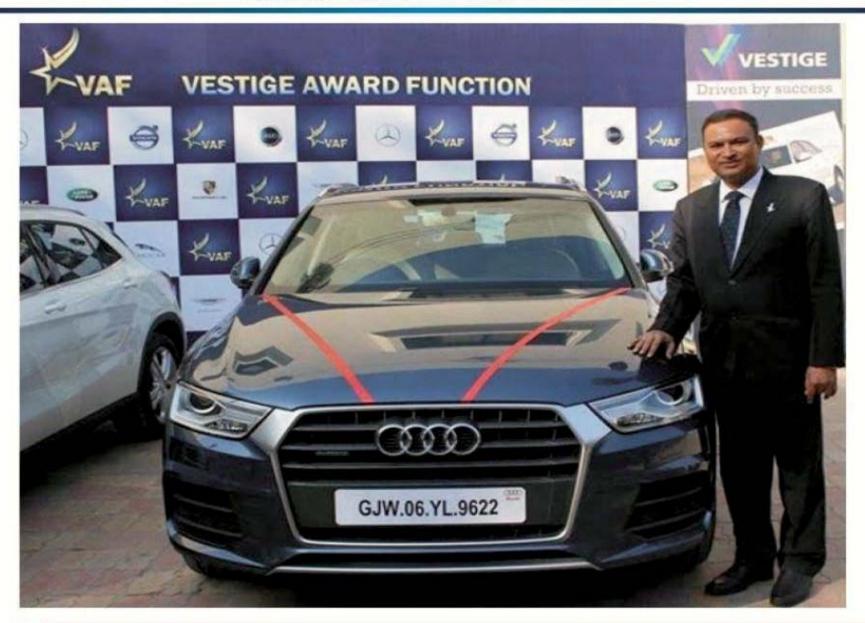

#### 6.VESTIGE CAR FUND

#### STAR DIRECTOR

CAR FUND - 5%

CONTINUOUSLY MAINTAIN FOR 3 MONTHS & QUALIFIED FOR LIFE

Car Fund = 5% of Company's monthly PV = Point Value Total CF Points collected