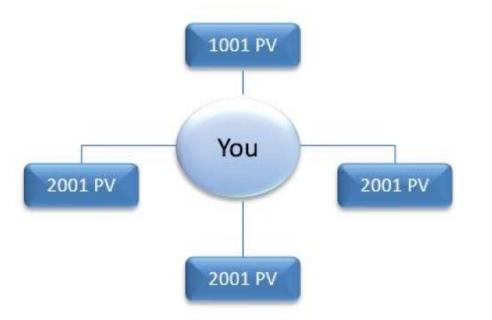

## POTENTIAL EARNINGS.

NO. OF DOWNLINE 6

6\*6=36

36\*6 = 216

216\*6=1296

**TOTAL TEAM SIZE = 1555** 

SUPPOSING EVERYONEHAS PERSONAL PURCHASE FOR 30 PV IN A SINGLE MONTH APPROX. DIRECTOR BONUS-RS. 33,000

LEADERSHIP OVERIDING BONUS - RS.1,00,000

**CAR FUND - RS.40,000** 

HOUSE FUND - RS.40,000 TÆ VEL FUND - RS.10,000

THE QUALIFIED UPLINE WILL BE EARNING APPROXIMATELY RS.2.20 LACS + / MONTH