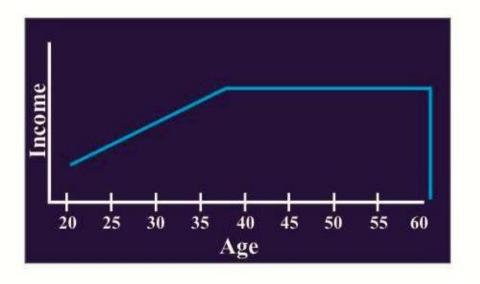

NESS THROUGH OUR EDUCATION SYSTEM







## MWW SUPPORT SYSTEM

- CDS
- SUCCESS SEMINARS
- WOMEN EMPOWERMENT SEMINARS
- ONE ON ONE COUNSELLING SESSIONS
- MWW PREVIEWS
- STRATEGY MEETINGS
- BUSINESS DEVELOPMENT TOOLS
- CONVENTIONS
- MILLIONAIRES WORKSHOPS







## POTENTIAL EARNINGS.

NO. OF DOWNLINE 6

6\*6=36

36\*6 = 216

216\*6=1296

**TOTAL TEAM SIZE = 1555** 



SUPPOSING EVERYONEHAS PERSONAL PURCHASE FOR 30 PV IN A SINGLE MONTH APPROX. DIRECTOR BONUS-RS. 33,000

LEADERSHIP OVERIDING BONUS - RS.1,00,000

**CAR FUND - RS.40,000** 

HOUSE FUND - RS.40,000 TÆ VEL FUND - RS.10,000

THE QUALIFIED UPLINE WILL BE EARNING APPROXIMATELY RS.2.20 LACS + / MONTH







## A Few years efforts will give you earnings for life because of the Network built by you.

#### **Traditional 40 Year Plan**



## Vestige 5 year Plan



2-5 years you can earn between 1-15 lakhs and more per month









Facebook Page : Millionaires Worldwide

Facebook Group : Millionaires Worldwide

Youtube Channel : Millionaires Worldwide - Vestige

Visit us at : <u>www.millionairesworldwide.com</u>