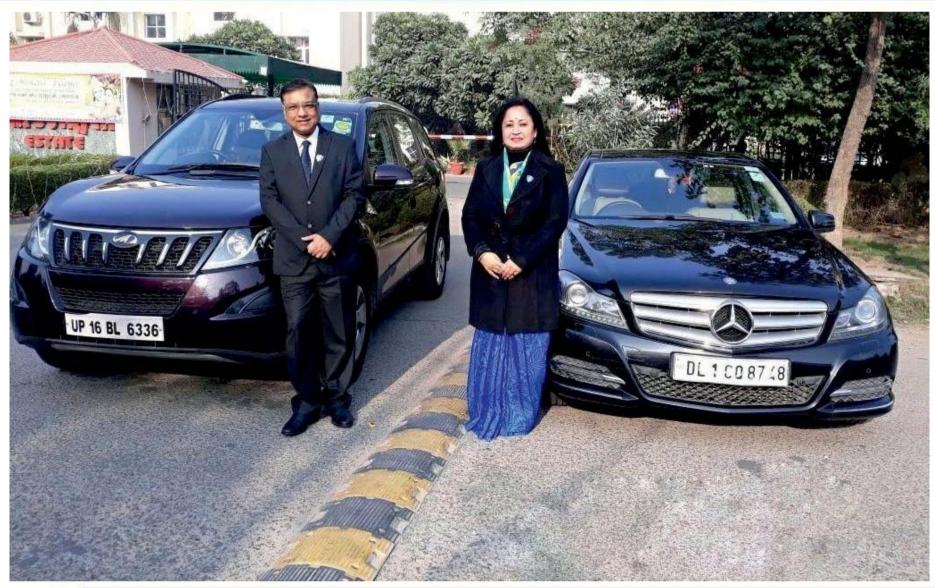

#### 6.VESTIGE CAR FUND

#### STAR DIRECTOR

CAR FUND - 5%

CONTINUOUSLY MAINTAIN FOR 3 MONTHS & QUALIFIED FOR LIFE

Car Fund = 5% of Company's monthly PV = Point Value Total CF Points collected