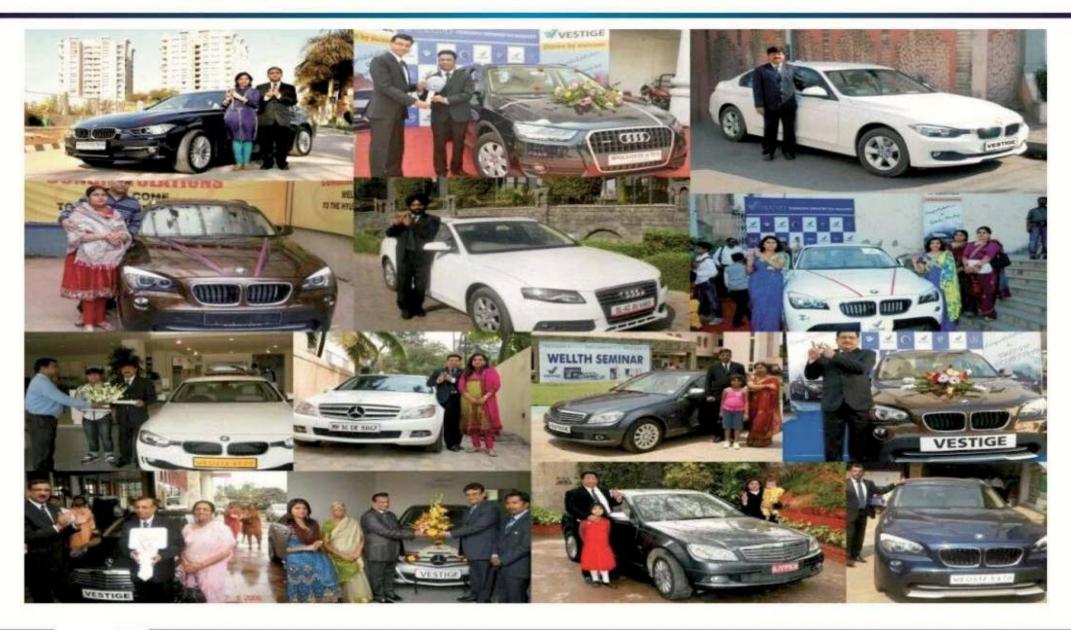

DIRECTOR

**TRAVEL FUND - 3%** 



Travel Fund = 3% of Company's monthly PV = Point Value Total TF Points collected









**Trips** are regularly organised for our top achievers to exotic locations. Our team has been to places such as Bali, Turkey, Russia, Phuket, Switzerland, Australia, Amsterdam, Paris, Tashkent, Hong Kong, Macau, Bangkok, Dubai, London, etc.











#### 6.VESTIGE CAR FUND

#### STAR DIRECTOR



CAR FUND - 5%

CONTINUOUSLY MAINTAIN FOR 3 MONTHS & QUALIFIED FOR LIFE

Car Fund = 5% of Company's monthly PV = Point Value Total CF Points collected







#### 6.VESTIGE CAR FUND









## **HETAL**









## **ISHWAR BHAI PATEL**









## MR. & MRS. ASIFUR REHMAN









## MR. & MRS. KARIMUDDIN









## MR. & MRS. DEB









## **KALPESH RATHOD**

















## **DIPAALI PATRAWALA**











## SIDDHARTH SINGH









#### 7. VESTIGE HOUSE FUND

#### **CROWN DIRECTOR**

HOUSE FUND - 3%

CONTINUOUSLY MAINTAIN FOR 3 MONTHS & QUALIFIED FOR LIFE



House Fund = 3% of Company's monthly PV = Point Value Total HF Points collected







## 7.VESTIGE HOUSE FUND









#### **BUSINESS ON THE GO**

With the new Vestige POS App you can do multiple things with your fingertips

- Browse through our latest products and order the products online using Credit Card / Bonus Points or Cash
- Track your orders on your mobile, cancel orders and get updates on latest promotional offers
- Online user registration



Vestige Mobile App is available on Google PlayStore for Android users and on Apple IPhone the app is available in the App Store